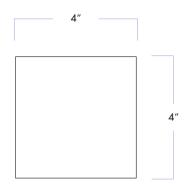

## **RECOMMENDED USAGES**

Commercial Interior Wall

Residential Interior Wall

Residential Interior Floor

Shower Wall

| MATERIAL            | Ceramic   |
|---------------------|-----------|
| FINISH              | Gloss     |
| THICKNESS           | 3/8"      |
| SHEET SIZE          | 4" x 4"   |
| COVERAGE SQFT/PIECE | 0.11 SqFt |
| MOUNTING            | Loose     |
| AVAILABLE COLORS    |           |
|                     |           |
|                     |           |
|                     |           |