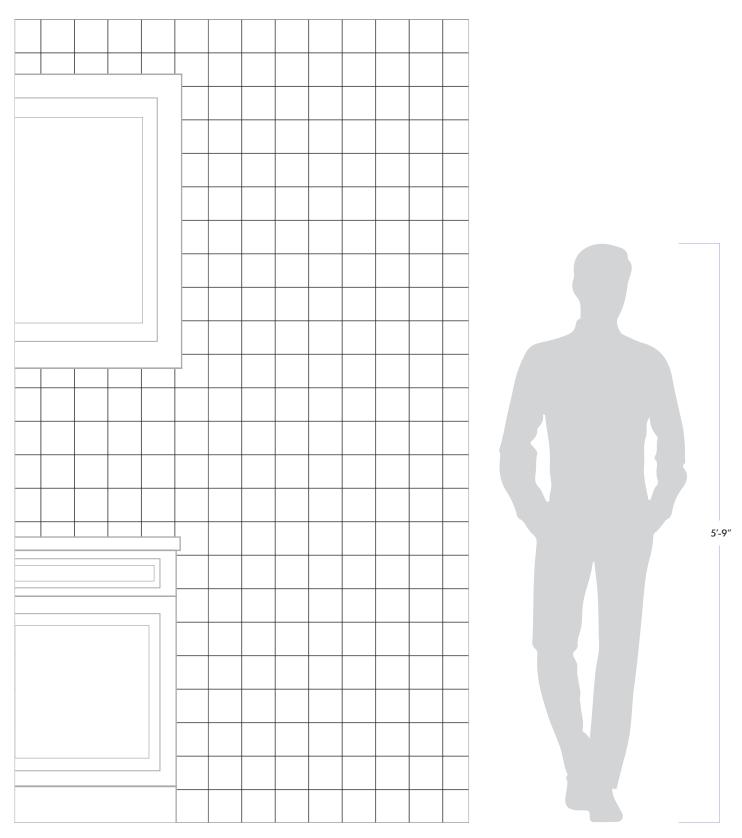

## Robert A.M. Stern<sup>™</sup> 4" x 4" Field Gloss

DATE REVISED: FEBRUARY 2024

WALKER<sup>™</sup> ZANGER

## Robert A.M. Stern™ 4" x 4" Field Gloss

DATE REVISED: FEBRUARY 2024