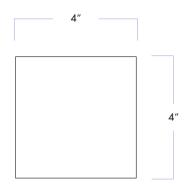

## Robert A.M. Stern<sup>™</sup> 4" x 4" Field Matte

DATE REVISED: FEBRUARY 2024

Ceramic

| FINISH              | Matte     |
|---------------------|-----------|
| THICKNESS           | 3/8"      |
| SHEET SIZE          | 4" x 4"   |
| COVERAGE SQFT/PIECE | 0.11 SqFt |
| MOUNTING            | Loose     |
| AVAILABLE COLORS    |           |