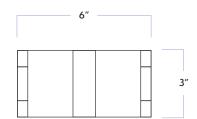

| MATERIAL            | Ceramic    |
|---------------------|------------|
| FINISH              | Gloss      |
| THICKNESS           | 3/8"       |
| SHEET SIZE          | 3" x 6"    |
| COVERAGE SQFT/PIECE | 0.125 SqFt |
| MOUNTING            | Loose      |