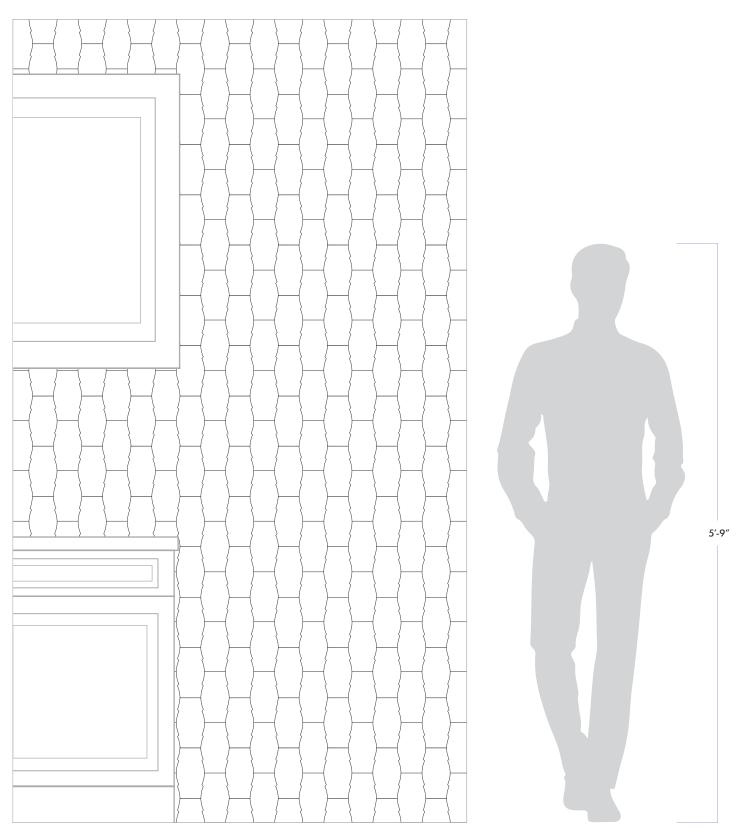

Commercial Interior Wall

Residential Interior Wall

Residential Interior Floor

Shower Floor\*

Shower Wall

| MATERIAL            | Ceramic    |
|---------------------|------------|
| FINISH              | Matte      |
| THICKNESS           | 3/8″       |
| SHEET SIZE          | 3" x 6"    |
| COVERAGE SQFT/PIECE | 0.125 SqFt |
| MOUNTING            | Loose      |