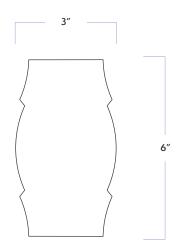

Commercial Interior Wall

Residential Interior Wall

Residential Interior Floor

Shower Floor\*

Shower Wall

| MATERIAL            | Ceramic    |
|---------------------|------------|
| FINISH              | Matte      |
| THICKNESS           | 3/8″       |
| SHEET SIZE          | 3" x 6"    |
| COVERAGE SQFT/PIECE | 0.125 SqFt |
| MOUNTING            | Loose      |