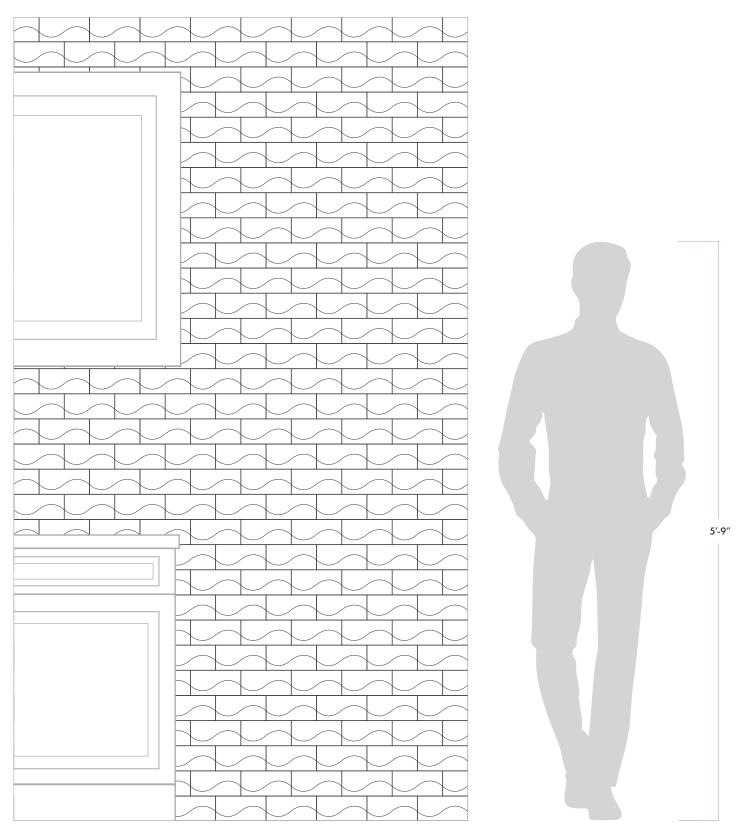

#### **RECOMMENDED USAGES**

Commercial Interior Wall

Residential Interior Wall

Residential Interior Floor

Shower Wall

| MATERIAL            | Ceramic    |
|---------------------|------------|
| FINISH              | Gloss      |
| THICKNESS           | 3/8"       |
| SHEET SIZE          | 3" x 6"    |
| COVERAGE SQFT/PIECE | 0.125 SqFt |
| MOUNTING            | Loose      |

# AVAILABLE COLORS Gazebo Oxford Cape Cod Deep Sea

MATERIAL DATA

V1 Color Variation

MAINTENANCE

Sealing is not required

Clean with a damp cloth and a gentle, non-acidic soap