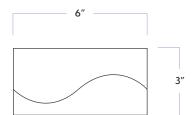

#### **RECOMMENDED USAGES**

Commercial Interior Wall

Residential Interior Wall

Residential Interior Floor

Shower Wall

| MATERIAL            | Ceramic    |
|---------------------|------------|
| FINISH              | Gloss      |
| THICKNESS           | 3/8"       |
| SHEET SIZE          | 3" x 6"    |
| COVERAGE SQFT/PIECE | 0.125 SqFt |
| MOUNTING            | Loose      |