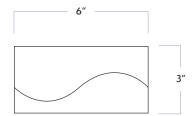

#### **RECOMMENDED USAGES**

Commercial Interior Wall

Residential Interior Wall

Residential Interior Floor

Shower Floor\*

Shower Wall

| MATERIAL            | Ceramic    |
|---------------------|------------|
| FINISH              | Matte      |
| THICKNESS           | 3/8″       |
| SHEET SIZE          | 3" x 6"    |
| COVERAGE SQFT/PIECE | 0.125 SqFt |
| MOUNTING            | Loose      |