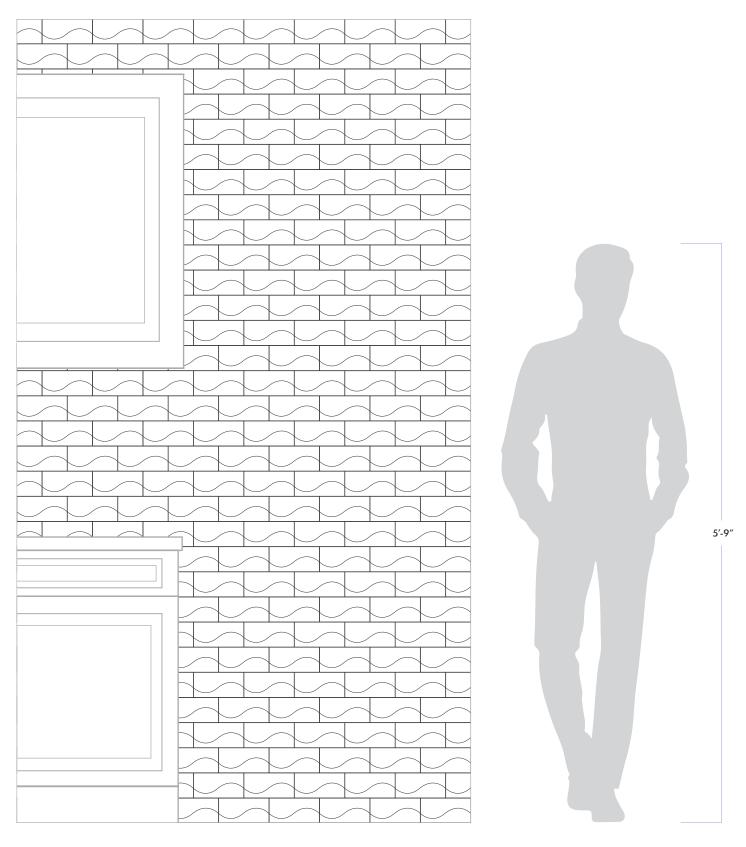

#### **RECOMMENDED USAGES**

Commercial Interior Wall

Residential Interior Wall

Residential Interior Floor

Shower Floor\*

Shower Wall

| MATERIAL            | Ceramic    |
|---------------------|------------|
| FINISH              | Matte      |
| THICKNESS           | 3/8″       |
| SHEET SIZE          | 3" x 6"    |
| COVERAGE SQFT/PIECE | 0.125 SqFt |
| MOUNTING            | Loose      |