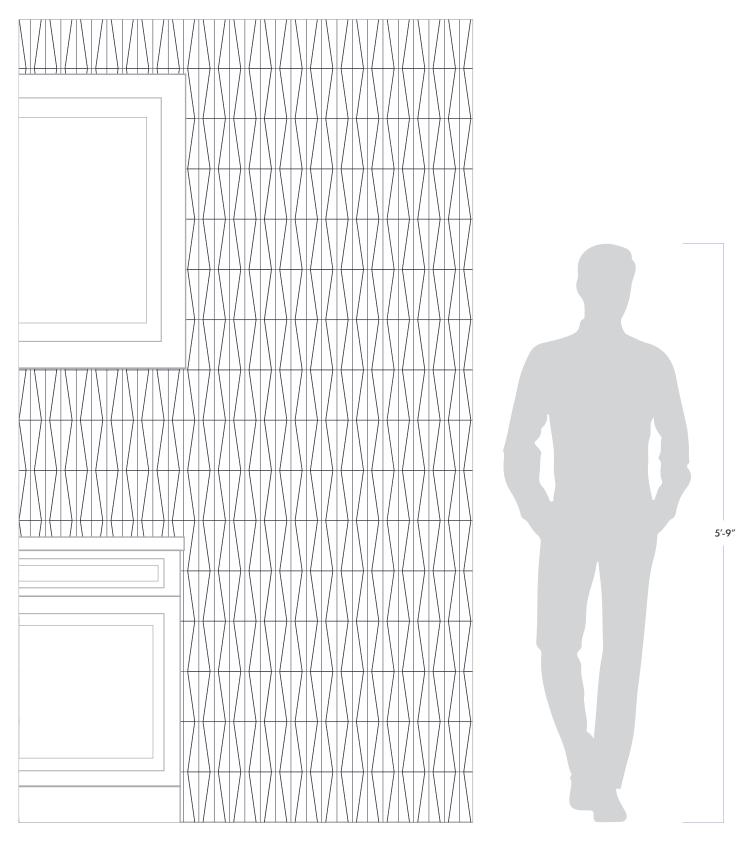

## RECOMMENDED USAGES

Commercial Interior Wall

Residential Interior Wall

| MATERIAL            |           | Ceramic        |
|---------------------|-----------|----------------|
| FINISH              |           | Crackle        |
| THICKNESS           |           | 5/8″           |
| SHEET SIZE          |           | 1-15/16" x 12" |
| COVERAGE SQFT/PIECE | :         | 0.1631 SqFt    |
| MOUNTING            |           | Loose          |
| AVAILABLE COLORS    |           |                |
|                     |           |                |
| Plaster             | Moonstone | Sterling       |
| MATERIAL DATA       |           |                |
| V1 Color Variation  |           |                |
| MAINTENANCE         |           |                |
|                     |           |                |