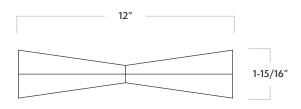

## RECOMMENDED USAGES

Commercial Interior Wall

Residential Interior Wall

| MATERIAL            |           | Ceramic        |
|---------------------|-----------|----------------|
| FINISH              |           | Crackle        |
| THICKNESS           |           | 5/8″           |
| SHEET SIZE          |           | 1-15/16" x 12" |
| COVERAGE SQFT/PIECE | :         | 0.1631 SqFt    |
| MOUNTING            |           | Loose          |
| AVAILABLE COLORS    |           |                |
|                     |           |                |
| Plaster             | Moonstone | Sterling       |
| MATERIAL DATA       |           |                |
| V1 Color Variation  |           |                |
| MAINTENANCE         |           |                |
|                     |           |                |