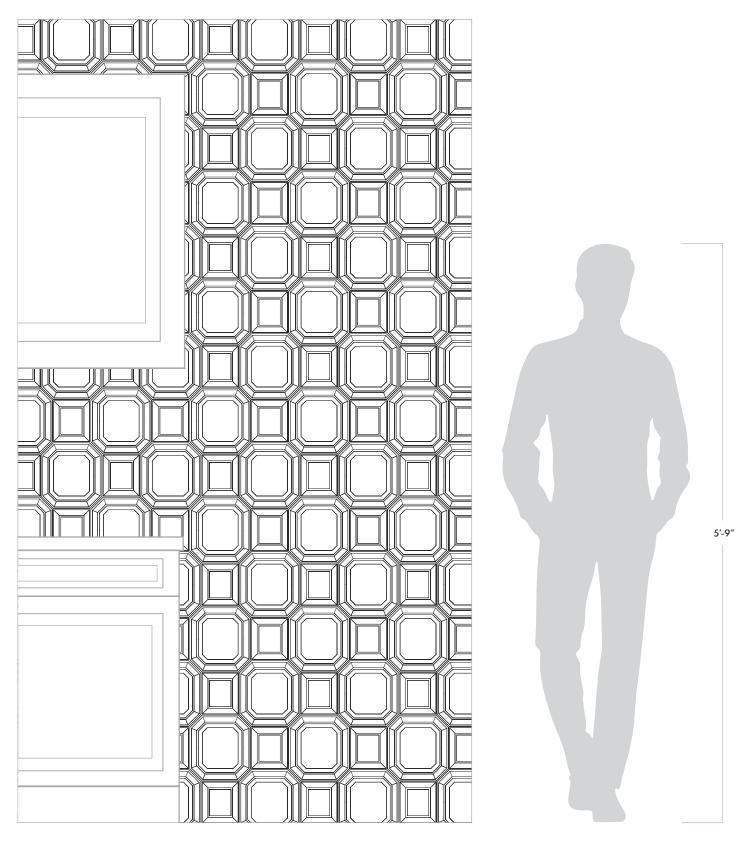

is Pattern Octagon

DATE REVISED: FEBRUARY 2024

## WALKER<sup>®</sup> ZANGER



RECOMMENDED USAGES



Commercial Interior Wall



Residential Interior Wall

| MATERIAL                        | Ceramic     |
|---------------------------------|-------------|
| FINISH                          | Crackle     |
| THICKNESS                       | 5/8″        |
| SHEET SIZE                      | 7-1/4" x 8" |
| COVERAGE SQFT/PIECE             | 0.37 SqFt   |
| MOUNTING                        | Loose       |
| AVAILABLE COLORS  Ecru Sterling |             |

MATERIAL DATA



V1 Color Variation

MAINTENANCE



Sealing is required prior to grouting



Clean with a damp cloth and a gentle, non-acidic soap

## ADDITIONAL NOTES

## Studio Moderne™ Marquis Pattern Octagon DATE REVISED: FEBRUARY 2024