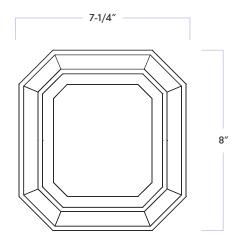

## WALKER<sup>®</sup> ZANGER

RECOMMENDED USAGES

Commercial Interior Wall

Residential Interior Wall

| MATERIAL                        | Ceramic     |
|---------------------------------|-------------|
| FINISH                          | Crackle     |
| THICKNESS                       | 5/8″        |
| SHEET SIZE                      | 7-1/4" x 8" |
| COVERAGE SQFT/PIECE             | 0.37 SqFt   |
| MOUNTING                        | Loose       |
| AVAILABLE COLORS  Ecru Sterling |             |