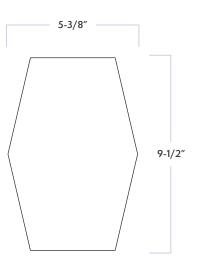

# W A L K E R<sup>™</sup> Z A N G E R

| FINISH              | (         | Crackle         |
|---------------------|-----------|-----------------|
| THICKNESS           | 3         | 3/8″            |
| SHEET SIZE          | 5         | 5-3/8″ x 9-1/2″ |
| COVERAGE SQFT/PIECE | C         | ).3459 SqFt     |
| MOUNTING            | L         | .oose           |
| AVAILABLE COLORS    |           |                 |
|                     |           |                 |
| Plaster             | Moonstone | Sterling        |