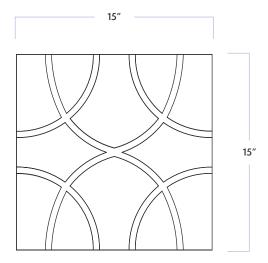

## WALKER<sup>®</sup> ZANGER

Ceramic

| FINISH              | Crackle   |
|---------------------|-----------|
| THICKNESS           | 5/8″      |
| SHEET SIZE          | 15" x 15" |
| COVERAGE SQFT/PIECE | 1.56 SqFt |
| MOUNTING            | Loose     |
|                     |           |