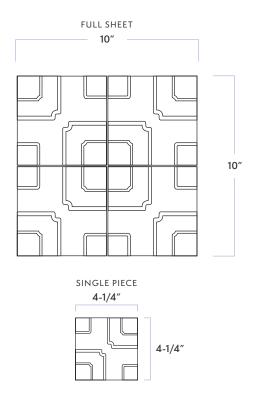

## Studio Moderne™ Petit Imperial

DATE REVISED: FEBRUARY 2024

WALKER<sup>®</sup> ZANGER

| MATERIAL            | Ceramic         |
|---------------------|-----------------|
| FINISH              | Crackle         |
| THICKNESS           | 5/8″            |
| SHEET SIZE          | 4-1/4" x 4-1/4" |
| COVERAGE SQFT/PIECE | 0.13 SqFt       |
| MOUNTING            | Mesh            |
|                     |                 |