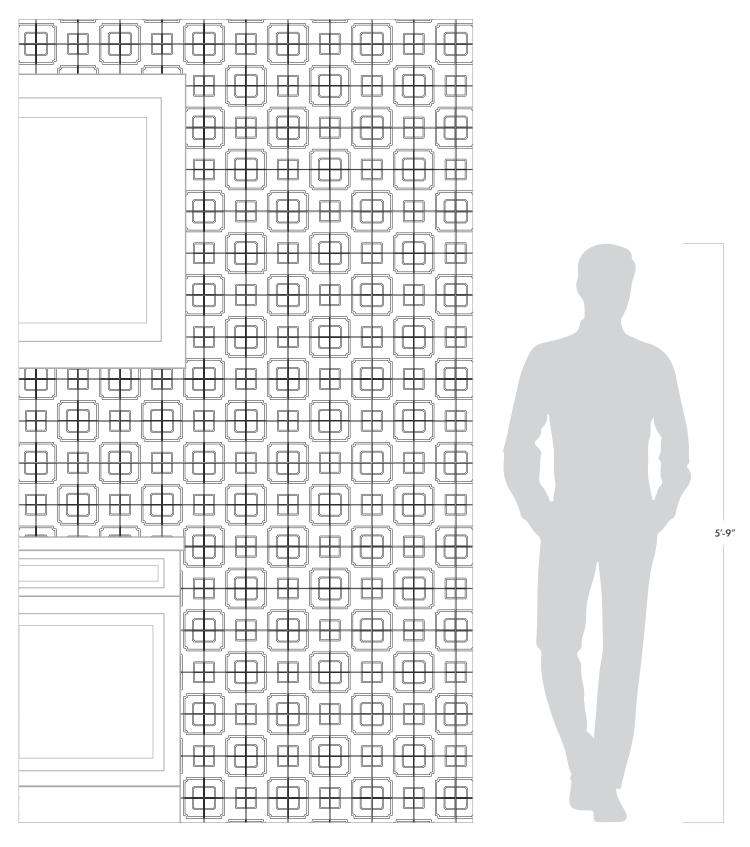

ARY 2024

WALKER<sup>®</sup> ZANGER



| MATERIAL            | Ceramic         |
|---------------------|-----------------|
| FINISH              | Crackle         |
| THICKNESS           | 5/8″            |
| SHEET SIZE          | 4-1/4" x 4-1/4" |
| COVERAGE SQFT/PIECE | 0.13 SqFt       |
| MOUNTING            | Mesh            |
|                     |                 |

# Ecru

#### RECOMMENDED USAGES



Commercial Interior Wall



Residential Interior Wall

| ΜΔΤ | ERIAL | $D\Delta T\Delta$ |
|-----|-------|-------------------|
| MI  | LKIAL | DAIA              |



V1 Color Variation

MAINTENANCE



Sealing is required prior to grouting



Clean with a damp cloth and a gentle, non-acidic soap

#### ADDITIONAL NOTES

### **Studio Moderne**™ Petit Imperial

DATE REVISED: FEBRUARY 2024