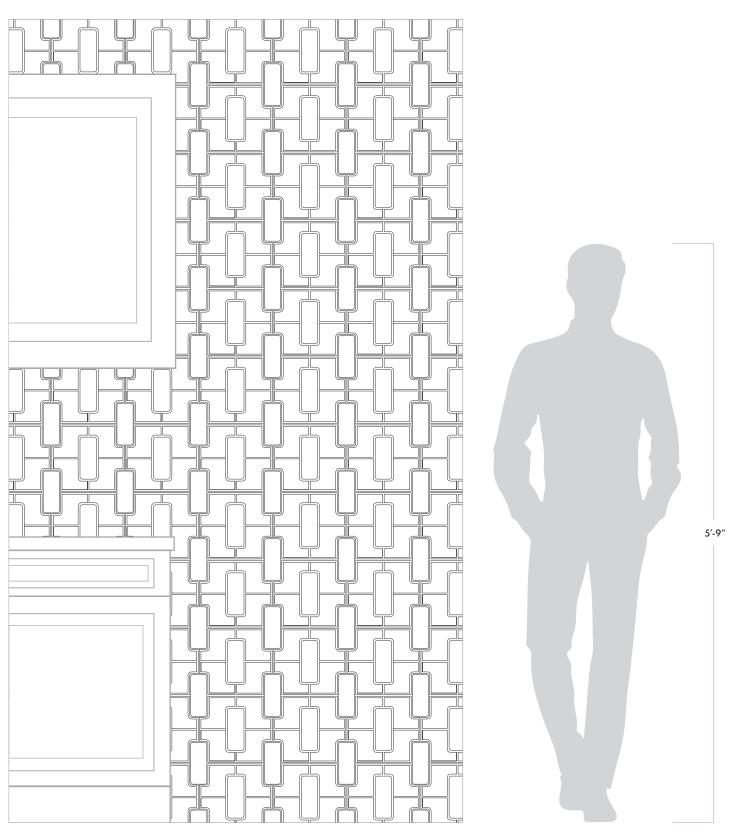

# WALKER<sup>®</sup> ZANGER

Sterling

Ceramic

| FINISH              | Crackle         |
|---------------------|-----------------|
| THICKNESS           | 5/8″            |
| SHEET SIZE          | 7-1/2" x 6-3/4" |
| COVERAGE SQFT/PIECE | 0.3477 SqFt     |
| MOUNTING            | Mesh            |
| AVAILABLE COLORS    |                 |
|                     |                 |

#### **RECOMMENDED USAGES**

Commercial Interior Wall

Residential Interior Wall

| ΜΔΤ   | ERIAL | DATA |
|-------|-------|------|
| IMIMI | FKIME | DAI  |

Plaster

MATERIAL

V1 Color Variation