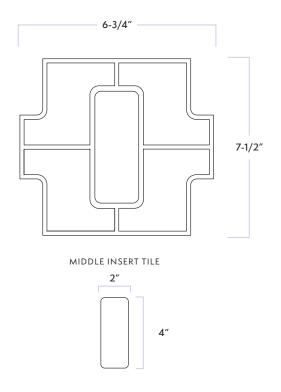

# WALKER<sup>®</sup> ZANGER

Sterling

Ceramic

| FINISH              | Crackle         |
|---------------------|-----------------|
| THICKNESS           | 5/8″            |
| SHEET SIZE          | 7-1/2" x 6-3/4" |
| COVERAGE SQFT/PIECE | 0.3477 SqFt     |
| MOUNTING            | Mesh            |
| AVAILABLE COLORS    |                 |
|                     |                 |