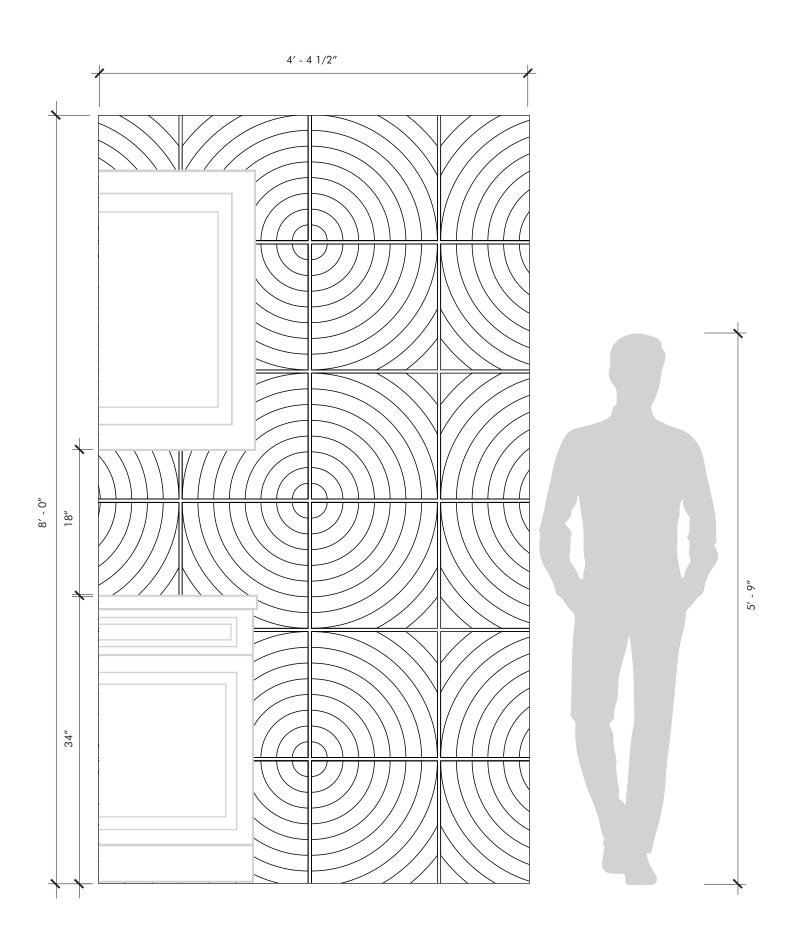

## STUDIO MODERNE Highland

| Material                                     | Ceramic           |
|----------------------------------------------|-------------------|
| Finish                                       | Crackle, Gloss    |
| Thickness                                    | 5/8"              |
| Cut and Fill Size                            | 15-3/4" x 15-3/4" |
| Square Feet/Piece                            | 1.7212            |
| Mounting                                     | Loose             |
| Available Colors  Moonstone Plaster Sterling |                   |

| Usage |                            | Crackle  | Gloss    |
|-------|----------------------------|----------|----------|
|       | Commercial Interior Wall   | <b>✓</b> | <b>✓</b> |
| (7)   | Residential Bathroom Floor |          | ✓        |
|       | Residential Interior Wall  | <b>/</b> | ✓        |
|       | Shower Floor               |          | ✓        |
|       | Shower Wall                | <b>/</b> | ✓        |
|       | Steam Shower               |          | ✓        |