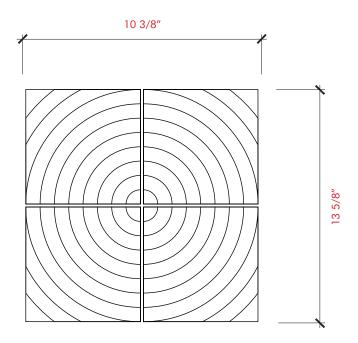

## STUDIO MODERNE Highland

| Material                                     | Ceramic           |
|----------------------------------------------|-------------------|
| Finish                                       | Crackle, Gloss    |
| Thickness                                    | 5/8"              |
| Cut and Fill Size                            | 15-3/4" x 15-3/4" |
| Square Feet/Piece                            | 1.7212            |
| Mounting                                     | Loose             |
| Available Colors  Moonstone Plaster Sterling |                   |