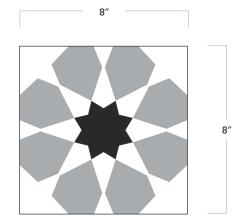

# WALKER° ZANGER

| MATERIAL            | Cement  |
|---------------------|---------|
| FINISH              | Matte   |
| THICKNESS           | 5/8″    |
| SIZE                | 8" x 8" |
| COVERAGE SQFT/PIECE | 0.4445  |
| MOUNTING            | Loose   |