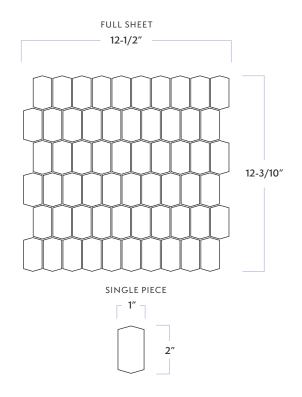

# WALKER° ZANGER

Porcelain

Natural

| THICKNESS           |            | 3/8″               |
|---------------------|------------|--------------------|
| SHEET SIZE          |            | 12-3/10" x 12-1/2" |
| COVERAGE SQFT/PIECE |            | 1.01 SqFt          |
| MOUNTING            |            | Mesh               |
| R RATING            |            | R9                 |
| AVAILABLE COLO      | ORS        |                    |
|                     |            |                    |
| White               | Light Grey | Greige             |