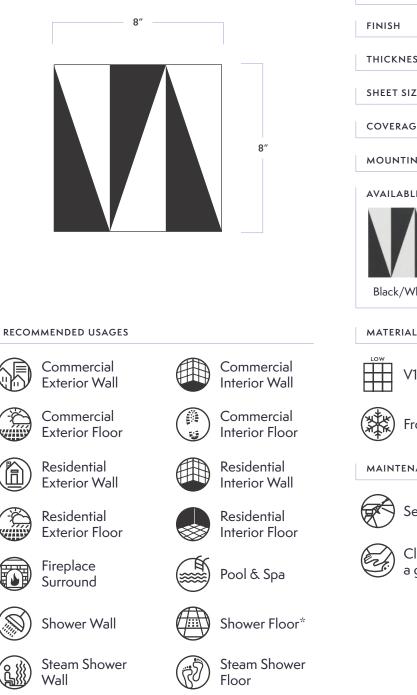

## W A L K E R<sup>™</sup> Z A N G E R

| MATERIAL            | Porcelain       |
|---------------------|-----------------|
| FINISH              | Matte           |
| THICKNESS           | 3/8″            |
| SHEET SIZE          | 7-4/5″ x 7-4/5″ |
| COVERAGE SQFT/PIECE | 0.4306 SqFt     |
| MOUNTING            | Loose           |

AVAILABLE COLORS

MATERIAL DATA

V1 Color Variation

Frost Resistant

## MAINTENANCE

Sealing is not required

Clean with a damp cloth and a gentle, non-acidic soap