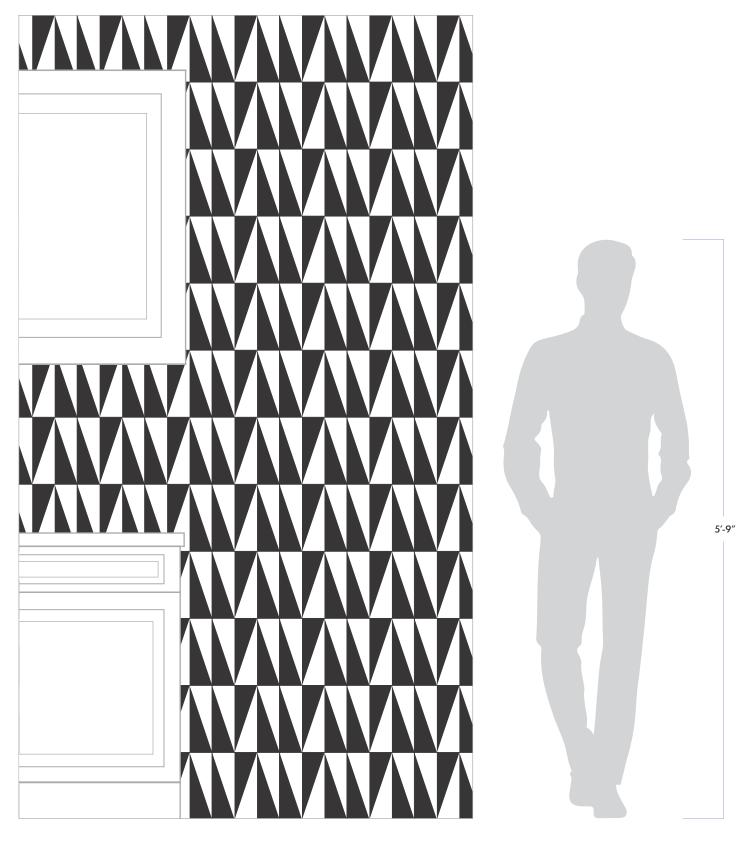

ISED: MARCH 2024

## W A L K E R<sup>™</sup> Z A N G E R



| MATERIAL            | Porcelain       |
|---------------------|-----------------|
| FINISH              | Matte           |
| THICKNESS           | 3/8″            |
| SHEET SIZE          | 7-4/5″ x 7-4/5″ |
| COVERAGE SQFT/PIECE | 0.4306 SqFt     |
| MOUNTING            | Loose           |

AVAILABLE COLORS



MATERIAL DATA

V1 Color Variation

Frost Resistant

## MAINTENANCE

Sealing is not required

Clean with a damp cloth and a gentle, non-acidic soap

## ADDITIONAL NOTES

For installation on shower floors, please refer to TCNA guidelines and consult with your installer for proper waterproofing and sealing requirements. For further questions/information about additional usages, please consult with your installer.













## WALKER ZANGER<sup>®</sup>