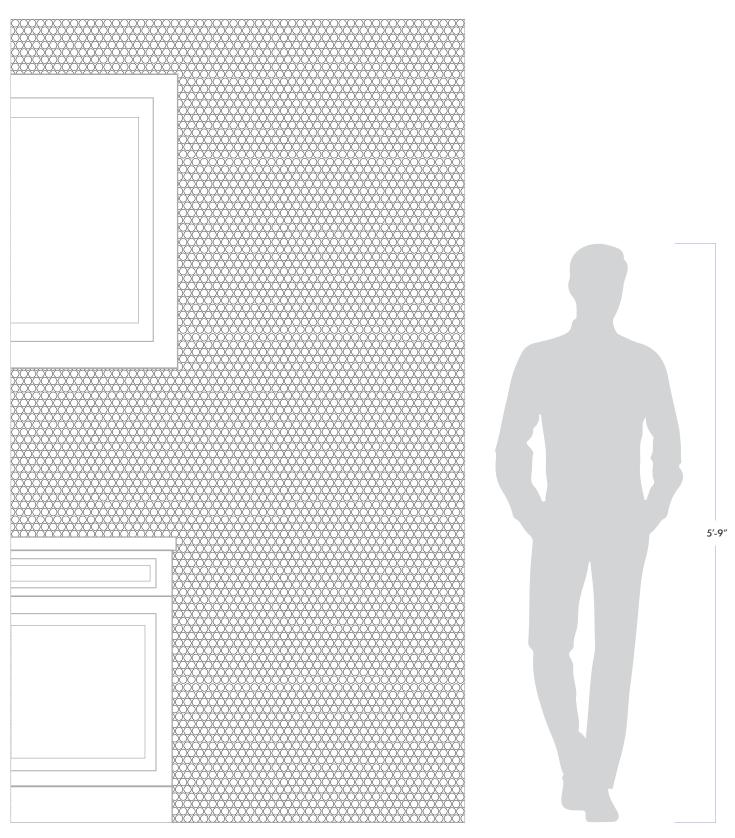

#### RECOMMENDED USAGES

Commercial Exterior Wall

Commercial Interior Wall

Residential Exterior Wall

Residential Interior Wall

Residential Exterior Floor

Residential Interior Floor

Fireplace Surround

Pool & Spa

Shower Wall

Shower Floor\*

Steam Shower Wall

Steam Shower Floor

| Glass          |
|----------------|
| Multi-Finish   |
| 3/16″          |
| 12" x 12-3/10" |
| 0.1580 SqFt    |
| Mesh           |
|                |
|                |