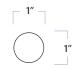

#### SINGLE PIECE

Pool & Spa

Shower Wall

Shower Floor\*

Steam Shower Wall

Steam Shower Floor

| Glass          |
|----------------|
| Multi-Finish   |
| 3/16″          |
| 12" x 12-3/10" |
| 0.1580 SqFt    |
| Mesh           |
|                |
|                |