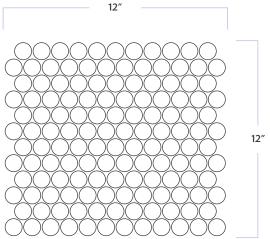

#### FULL SHEET

Pool & Spa

Shower Wall

Shower Floor\*

Steam Shower Wall

Steam Shower Floor

| Glass          |
|----------------|
| Multi-Finish   |
| 3/16″          |
| 12" x 12-3/10" |
| 0.1580 SqFt    |
| Mesh           |
|                |
|                |