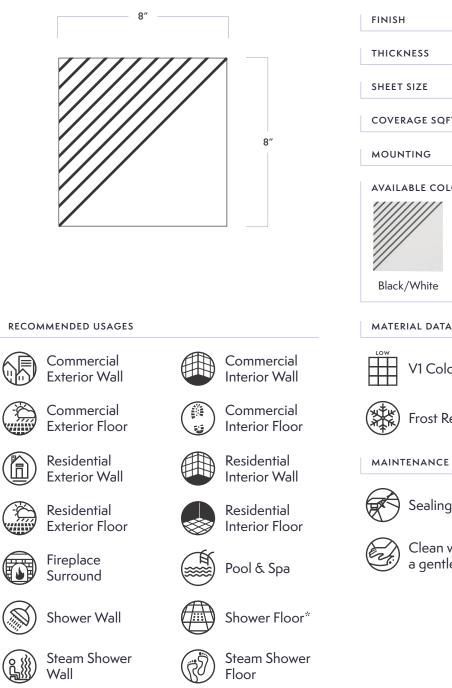

## Matte 3/8″ 7-4/5" x 7-4/5" 0.4306 SqFt COVERAGE SQFT/PIECE Loose AVAILABLE COLORS

MATERIAL

V1 Color Variation

**Frost Resistant** 

Sealing is not required

Clean with a damp cloth and a gentle, non-acidic soap