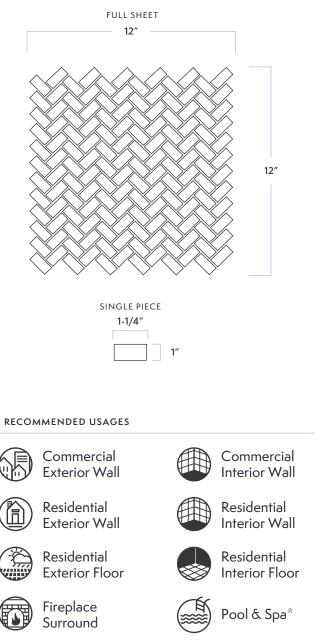

# W A L K E R° Z A N G E R

| MATERIAL            |                     | Glass               |              |
|---------------------|---------------------|---------------------|--------------|
| FINISH              |                     | Iridescent/Textured |              |
| THICKNESS           |                     | 1/4″                |              |
| SHEET SIZE          |                     | 11-1/5" x 11-1/5"   |              |
| COVERAGE SQFT/PIECE |                     | 0.97 SqFt           |              |
| MOUNTING            |                     | Mesh                |              |
| AVAILABLE COL       | .ORS                |                     |              |
|                     |                     |                     |              |
| Ocean Foam          | Sand Dunes          | Driftwood           | Water's Edge |
|                     |                     |                     |              |
| Tide*               | Marina <sup>*</sup> |                     |              |

#### ADDITIONAL NOTES

For installation on any wet areas, please refer to TCNA guidelines and consult with your installer for proper waterproofing and sealing requirements. For further questions/information about additional usages, please consult with your installer.