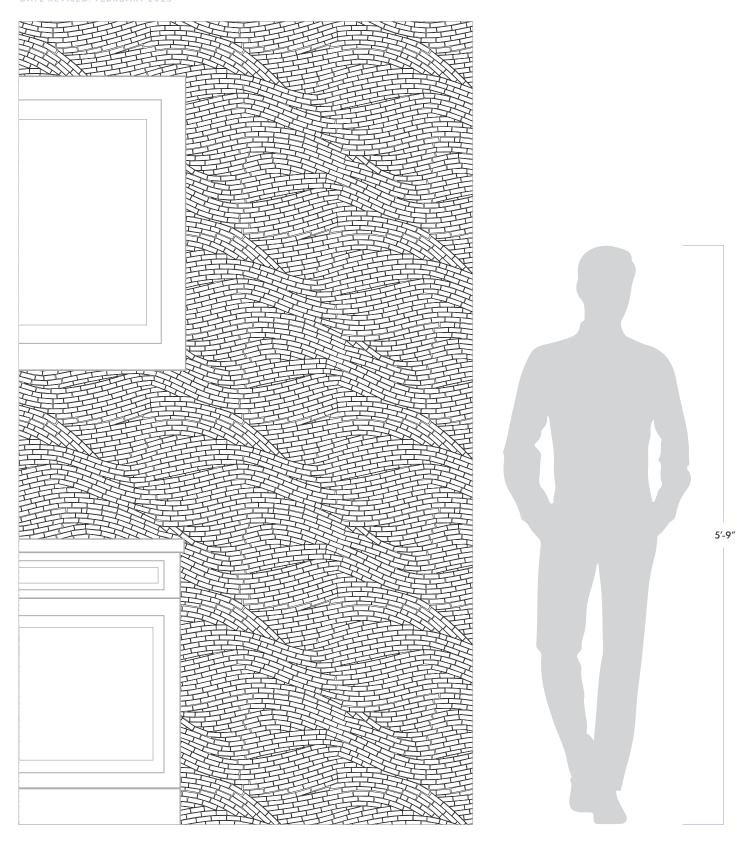

# FULLY INTERLOCKED PATTERN 24" 12"

| MATERIAL            | Glass               |
|---------------------|---------------------|
| FINISH              | Iridescent/Textured |
| THICKNESS           | 1/4"                |
| SHEET SIZE          | 23-7/10" x 23-3/10" |
| COVERAGE SQFT/PIECE | 3.876 SqFt          |
| MOUNTING            | Mesh                |
|                     |                     |

#### ADDITIONAL NOTES

12"