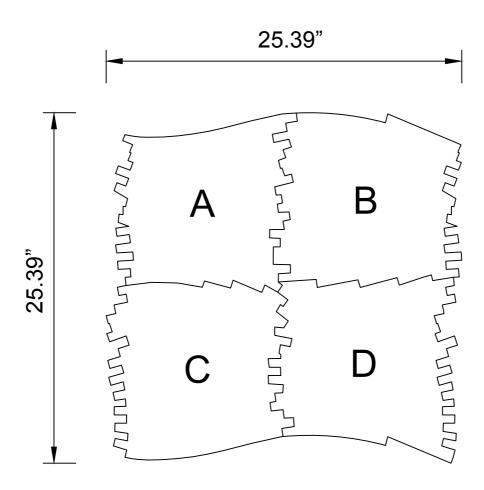

## INSTALLATION INSTRUCTIONS

This mosaic requires four sheets to complete the pattern. Each sheet is labeled with an A, B, C, or D. The sheets must be assembled according to the diagram above in order to complete the pattern for the mosaic.

## STEP 1

Prior to installation, please inspect the material by laying out the pattern according to the diagram above to ensure each piece interlocks properly.

## STEP 2

Install the pattern one sheets at a time according to the diagram above.