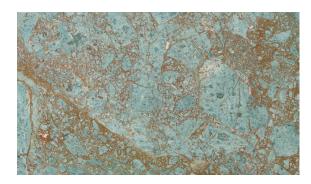

# CURATED ELEGANCE New Natural Stone Collections from Walker Zanger

ardiglio Plumbeo 24" x 24" x 3/4" Honed

Carrara Luminosa 24" x 24" x 3/4" Honed

Turquoise Luxe 18" x 36" x 3/8" Honed

Calacata Caldia Luxe 18" x 36" x 3/8" Polished Finish

Grigio Verona Luxe 18" x 36" x 3/8" Polished Finish

White Venatino Luxe 18" x 36" x 3/8" Honed Finish

Turquoise Luxe 18" x 36" x 3/8" Honed Finish

Carrara Luminosa 24″ x 24″ x 3/4″ Honed Finish