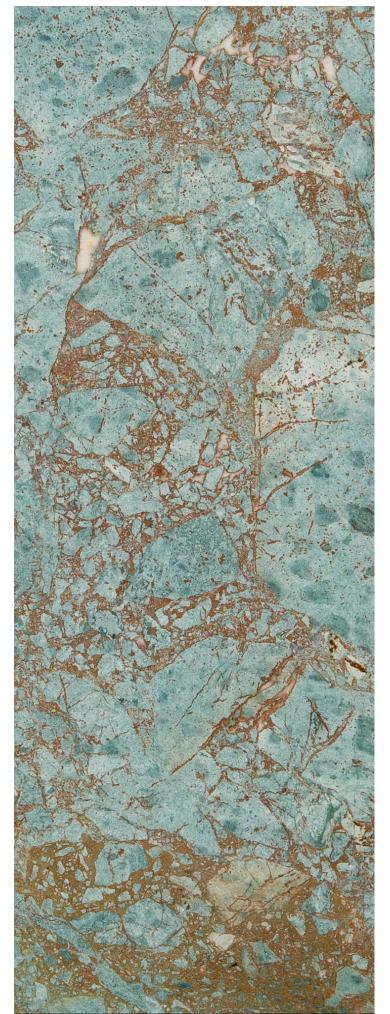

# CURATED ELEGANCE New Natural Stone Collections from Walker Zanger

ardiglio Plumbeo 24" x 24" x 3/4" Honed

Carrara Luminosa 24" x 24" x 3/4" Honed

Turquoise Luxe 18" x 36" x 3/8" Honed

Calacata Caldia Luxe 18" x 36" x 3/8" Polished Finish

Grigio Verona Luxe 18" x 36" x 3/8" Polished Finish

White Venatino Luxe 18" x 36" x 3/8" Honed Finish

Turquoise Luxe 18" x 36" x 3/8" Honed Finish

Carrara Luminosa 24″ x 24″ x 3/4″ Honed Finish