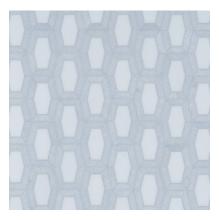

**Claremont Blue Celeste** 12" x 6 3/4" x 3/8" Honed Finish

Monarch Blue Celeste 16 1/4" x 7 1/4" x 3/8" Honed Finish

Claremont Steel Grey 12" x 6 3/4" x 3/8" Honed Finish

Monarch Steel Grey 16 1/4" x 7 1/4" x 5/8" Honed Finish

Parliament Calacata 11 3/8" x 8 1/2" x 3/8" Honed Finish

Parliament Steel Grey 18" x 2 11/16" x 3/8" Honed Finish

Claremont Cafe Bruno 12" x 6 3/4" x 3/8" Honed Finish

Monarch Cafe Bruno 16 1/4" x 7 1/4" x 5/8" Honed Finish

Petite Claremont Blue Celeste 9" x 7 9/16" x 3/8" Honed Finish

Petite Claremont Steel Grey 9" x 7 9/16" x 3/8" Honed Finish

Petite Claremont Cafe Bruno 9" x 7 9/16" x 3/8" Honed Finish