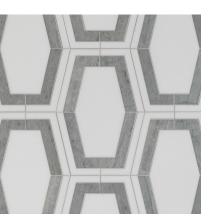

## STUDIO MODERNE

"It's the dialogue between past and present that inspires my new designs for Walker Zanger. I love the versatility the new collection offers designers, from feature walls to kitchens and baths to bar fronts and beyond. This fresh take on dimensional marble tiles and mid-scale mosaics compliment the graphic silhouettes in the original Studio Moderne collection. Incorporating crisp calacata white marble, serene steel gray limestone and a gorgeous new blue celeste marble, my new designs recall the elegance and simplicity that are synonymous with Art Deco and Modernist forms."

Michael Berman, Designer

Claremont Dimensional 12 1/16" x 6 13/16" x 1/2" (high point) Honed Finish

Monarch Dimensional 16 5/16" x 7 5/16" x 1/2" (high point) Honed Finish

Petite Parliament Calacata 11 3/8" x 8 1/2" x 3/8" Honed Finish

**Claremont Blue Celeste** 12" x 6 3/4" x 3/8" Honed Finish

Monarch Blue Celeste 16 1/4" x 7 1/4" x 3/8" Honed Finish

Claremont Steel Grey 12" x 6 3/4" x 3/8" Honed Finish

Monarch Steel Grey 16 1/4" x 7 1/4" x 5/8" Honed Finish