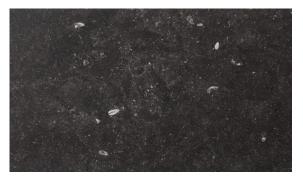

Belgian Black Luxe 18" x 36" x 3/8" Honed Finish

Bardiglio Plumbeo 24" x 24" x 3/4" Honed Finish