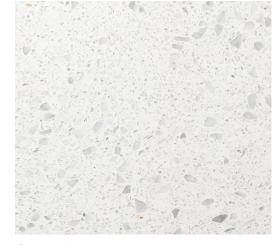

# CURATED ELEGANCE New Natural Stone Collections from Walker Zanger

ardiglio Plumbeo 24" x 24" x 3/4" Honed

Carrara Luminosa 24" x 24" x 3/4" Honed

Turquoise Luxe 18" x 36" x 3/8" Honed

### MARBLE LUXE

Marble is one of the earth's truest natural treasures, with colors and patterns that can never truly be replicated. A superior decorative material for millennia, marble is the discerning choice for residential, retail and commercial design. Cut from large blocks usually reserved for slabs, Marble Luxe offers the highest grade of each type of stone in the collection, in a premium size and minimal thickness for easier installation. Expertly selected and crafted in Italy, Marble Luxe is a reflection of our legacy in natural stone and our generations of experience in selecting the finest marble and limestone.