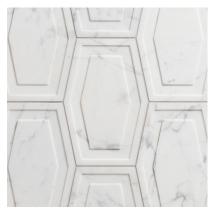

## STUDIO MODERNE

"It's the dialogue between past and present that inspires my new designs for Walker Zanger. I love the versatility the new collection offers designers, from feature walls to kitchens and baths to bar fronts and beyond. This fresh take on dimensional marble tiles and mid-scale mosaics compliment the graphic silhouettes in the original Studio Moderne collection. Incorporating crisp calacata white marble, serene steel gray limestone and a gorgeous new blue celeste marble, my new designs recall the elegance and simplicity that are synonymous with Art Deco and Modernist forms."

Michael Berman, Designer

Claremont Dimensional 12 1/16" x 6 13/16" x 1/2" (high point) Honed Finish

Monarch Dimensional 16 5/16" x 7 5/16" x 1/2" (high point) Honed Finish

Petite Parliament Calacata 11 3/8" x 8 1/2" x 3/8" Honed Finish