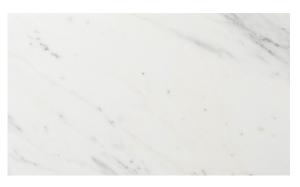

# CURATED ELEGANCE New Natural Stone Collections from Walker Zanger

ardiglio Plumbeo 24" x 24" x 3/4" Honed

Carrara Luminosa 24" x 24" x 3/4" Honed

Turquoise Luxe 18" x 36" x 3/8" Honed

Belgian Black Luxe 18" x 36" x 3/8" Honed Finish

Bardiglio Plumbeo 24" x 24" x 3/4" Honed Finish