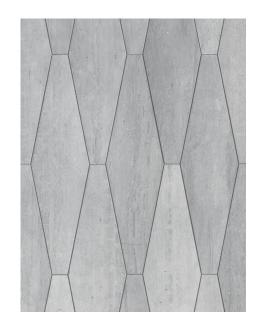

## STUDIO MODERNE

"It's the dialogue between past and present that inspires my new designs for Walker Zanger. I love the versatility the new collection offers designers, from feature walls to kitchens and baths to bar fronts and beyond. This fresh take on dimensional marble tiles and mid-scale mosaics compliment the graphic silhouettes in the original Studio Moderne collection. Incorporating crisp calacata white marble, serene steel gray limestone and a gorgeous new blue celeste marble, my new designs recall the elegance and simplicity that are synonymous with Art Deco and Modernist forms."

Michael Berman, Designer

Claremont Dimensional 12 1/16" x 6 13/16" x 1/2" (high point) Honed Finish

Monarch Dimensional 16 5/16" x 7 5/16" x 1/2" (high point) Honed Finish

Petite Parliament Calacata 11 3/8" x 8 1/2" x 3/8" Honed Finish

**Claremont Blue Celeste** 12" x 6 3/4" x 3/8" Honed Finish

Monarch Blue Celeste 16 1/4" x 7 1/4" x 3/8" Honed Finish

Claremont Steel Grey 12" x 6 3/4" x 3/8" Honed Finish

Monarch Steel Grey 16 1/4" x 7 1/4" x 5/8" Honed Finish

Parliament Calacata 11 3/8" x 8 1/2" x 3/8" Honed Finish

Parliament Steel Grey 18" x 2 11/16" x 3/8" Honed Finish

Claremont Cafe Bruno 12" x 6 3/4" x 3/8" Honed Finish

Monarch Cafe Bruno 16 1/4" x 7 1/4" x 5/8" Honed Finish

Petite Claremont Blue Celeste 9" x 7 9/16" x 3/8" Honed Finish

Petite Claremont Steel Grey 9" x 7 9/16" x 3/8" Honed Finish

Petite Claremont Cafe Bruno 9" x 7 9/16" x 3/8" Honed Finish