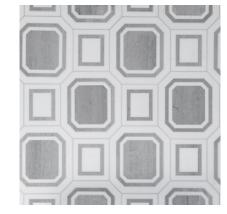

## STUDIO MODERNE

"It's the dialogue between past and present that inspires my new designs for Walker Zanger. I love the versatility the new collection offers designers, from feature walls to kitchens and baths to bar fronts and beyond. This fresh take on dimensional marble tiles and mid-scale mosaics compliment the graphic silhouettes in the original Studio Moderne collection. Incorporating crisp calacata white marble, serene steel gray limestone and a gorgeous new blue celeste marble, my new designs recall the elegance and simplicity that are synonymous with Art Deco and Modernist forms."

Michael Berman, Designer

Claremont Dimensional 12 1/16" x 6 13/16" x 1/2" (high point) Honed Finish

Monarch Dimensional 16 5/16" x 7 5/16" x 1/2" (high point) Honed Finish

Petite Parliament Calacata 11 3/8" x 8 1/2" x 3/8" Honed Finish

**Claremont Blue Celeste** 12" x 6 3/4" x 3/8" Honed Finish

Monarch Blue Celeste 16 1/4" x 7 1/4" x 3/8" Honed Finish

Claremont Steel Grey 12" x 6 3/4" x 3/8" Honed Finish

Monarch Steel Grey 16 1/4" x 7 1/4" x 5/8" Honed Finish

Parliament Calacata 11 3/8" x 8 1/2" x 3/8" Honed Finish

Parliament Steel Grey 18" x 2 11/16" x 3/8" Honed Finish

Claremont Cafe Bruno 12" x 6 3/4" x 3/8" Honed Finish

Monarch Cafe Bruno 16 1/4" x 7 1/4" x 5/8" Honed Finish

Petite Claremont Blue Celeste 9" x 7 9/16" x 3/8" Honed Finish

Petite Claremont Steel Grey 9" x 7 9/16" x 3/8" Honed Finish

Petite Claremont Cafe Bruno 9" x 7 9/16" x 3/8" Honed Finish