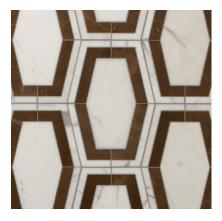

## STUDIO MODERNE

"It's the dialogue between past and present that inspires my new designs for Walker Zanger. I love the versatility the new collection offers designers, from feature walls to kitchens and baths to bar fronts and beyond. This fresh take on dimensional marble tiles and mid-scale mosaics compliment the graphic silhouettes in the original Studio Moderne collection. Incorporating crisp calacata white marble, serene steel gray limestone and a gorgeous new blue celeste marble, my new designs recall the elegance and simplicity that are synonymous with Art Deco and Modernist forms."

Michael Berman, Designer

Claremont Dimensional 12 1/16" x 6 13/16" x 1/2" (high point) Honed Finish

Monarch Dimensional 16 5/16" x 7 5/16" x 1/2" (high point) Honed Finish

Petite Parliament Calacata 11 3/8" x 8 1/2" x 3/8" Honed Finish

**Claremont Blue Celeste** 12" x 6 3/4" x 3/8" Honed Finish

Monarch Blue Celeste 16 1/4" x 7 1/4" x 3/8" Honed Finish

Claremont Steel Grey 12" x 6 3/4" x 3/8" Honed Finish

Monarch Steel Grey 16 1/4" x 7 1/4" x 5/8" Honed Finish

Parliament Calacata 11 3/8" x 8 1/2" x 3/8" Honed Finish

Parliament Steel Grey 18" x 2 11/16" x 3/8" Honed Finish

Claremont Cafe Bruno 12" x 6 3/4" x 3/8" Honed Finish

Monarch Cafe Bruno 16 1/4" x 7 1/4" x 5/8" Honed Finish

Petite Claremont Blue Celeste 9" x 7 9/16" x 3/8" Honed Finish

Petite Claremont Steel Grey 9" x 7 9/16" x 3/8" Honed Finish

Petite Claremont Cafe Bruno 9" x 7 9/16" x 3/8" Honed Finish