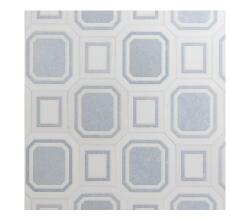

## STUDIO MODERNE

"It's the dialogue between past and present that inspires my new designs for Walker Zanger. I love the versatility the new collection offers designers, from feature walls to kitchens and baths to bar fronts and beyond. This fresh take on dimensional marble tiles and mid-scale mosaics compliment the graphic silhouettes in the original Studio Moderne collection. Incorporating crisp calacata white marble, serene steel gray limestone and a gorgeous new blue celeste marble, my new designs recall the elegance and simplicity that are synonymous with Art Deco and Modernist forms."

Parliament Calacata 11 3/8" x 8 1/2" x 3/8" Honed Finish

Parliament Steel Grey 18" x 2 11/16" x 3/8" Honed Finish

Claremont Cafe Bruno 12" x 6 3/4" x 3/8" Honed Finish

Monarch Cafe Bruno 16 1/4" x 7 1/4" x 5/8" Honed Finish

Petite Claremont Blue Celeste 9" x 7 9/16" x 3/8" Honed Finish

Petite Claremont Steel Grey 9" x 7 9/16" x 3/8" Honed Finish

Petite Claremont Cafe Bruno 9" x 7 9/16" x 3/8" Honed Finish