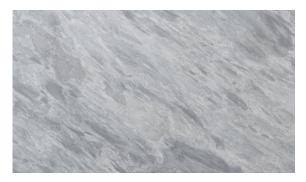

**Claremont Blue Celeste** 12" x 6 3/4" x 3/8" Honed Finish

Monarch Blue Celeste 16 1/4" x 7 1/4" x 3/8" Honed Finish

Claremont Steel Grey 12" x 6 3/4" x 3/8" Honed Finish

Monarch Steel Grey 16 1/4" x 7 1/4" x 5/8" Honed Finish

Parliament Calacata 11 3/8" x 8 1/2" x 3/8" Honed Finish

Parliament Steel Grey 18" x 2 11/16" x 3/8" Honed Finish

Claremont Cafe Bruno 12" x 6 3/4" x 3/8" Honed Finish

Monarch Cafe Bruno 16 1/4" x 7 1/4" x 5/8" Honed Finish