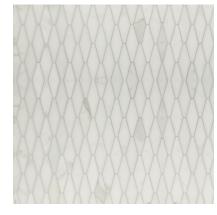

# CURATED ELEGANCE New Natural Stone Collections from Walker Zanger

ardiglio Plumbeo 24" x 24" x 3/4" Honed

Carrara Luminosa 24" x 24" x 3/4" Honed

Turquoise Luxe 18" x 36" x 3/8" Honed

Calacata Caldia Luxe 18" x 36" x 3/8" Polished Finish

Grigio Verona Luxe 18" x 36" x 3/8" Polished Finish

White Venatino Luxe 18" x 36" x 3/8" Honed Finish

Turquoise Luxe 18" x 36" x 3/8" Honed Finish

Carrara Luminosa 24″ x 24″ x 3/4″ Honed Finish