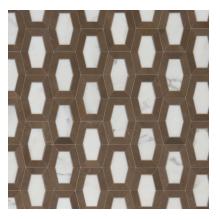

**Claremont Blue Celeste** 12" x 6 3/4" x 3/8" Honed Finish

Monarch Blue Celeste 16 1/4" x 7 1/4" x 3/8" Honed Finish

Claremont Steel Grey 12" x 6 3/4" x 3/8" Honed Finish

Monarch Steel Grey 16 1/4" x 7 1/4" x 5/8" Honed Finish

Parliament Calacata 11 3/8" x 8 1/2" x 3/8" Honed Finish

Parliament Steel Grey 18" x 2 11/16" x 3/8" Honed Finish

Claremont Cafe Bruno 12" x 6 3/4" x 3/8" Honed Finish

Monarch Cafe Bruno 16 1/4" x 7 1/4" x 5/8" Honed Finish

Petite Claremont Blue Celeste 9" x 7 9/16" x 3/8" Honed Finish

Petite Claremont Steel Grey 9" x 7 9/16" x 3/8" Honed Finish

Petite Claremont Cafe Bruno 9" x 7 9/16" x 3/8" Honed Finish