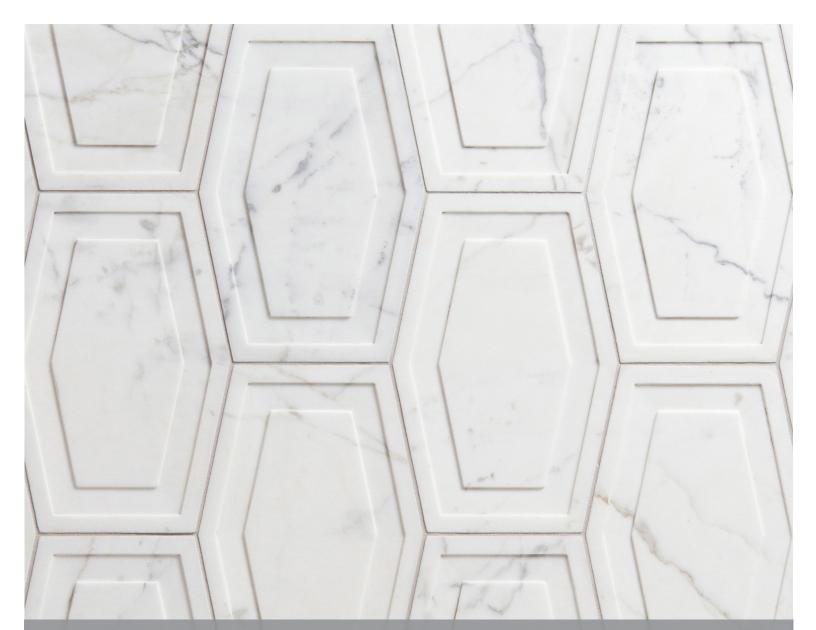

## STUDIO MODERNE

"It's the dialogue between past and present that inspires my new designs for Walker Zanger. I love the versatility the new collection offers designers, from feature walls to kitchens and baths to bar fronts and beyond. This fresh take on dimensional marble tiles and mid-scale mosaics compliment the graphic silhouettes in the original Studio Moderne collection. Incorporating crisp calacata white marble, serene steel gray limestone and a gorgeous new blue celeste marble, my new designs recall the elegance and simplicity that are synonymous with Art Deco and Modernist forms."

Michael Berman, Designer

Claremont Dimensional 12 1/16" x 6 13/16" x 1/2" (high point) Honed Finish

Monarch Dimensional 16 5/16" x 7 5/16" x 1/2" (high point) Honed Finish

Petite Parliament Calacata 11 3/8" x 8 1/2" x 3/8" Honed Finish