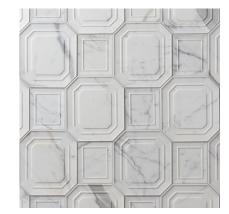

## STUDIO MODERNE

"It's the dialogue between past and present that inspires my new designs for Walker Zanger. I love the versatility the new collection offers designers, from feature walls to kitchens and baths to bar fronts and beyond. This fresh take on dimensional marble tiles and mid-scale mosaics compliment the graphic silhouettes in the original Studio Moderne collection. Incorporating crisp calacata white marble, serene steel gray limestone and a gorgeous new blue celeste marble, my new designs recall the elegance and simplicity that are synonymous with Art Deco and Modernist forms."

Michael Berman, Designer

Claremont Dimensional 12 1/16" x 6 13/16" x 1/2" (high point) Honed Finish

Monarch Dimensional 16 5/16" x 7 5/16" x 1/2" (high point) Honed Finish

Petite Parliament Calacata 11 3/8" x 8 1/2" x 3/8" Honed Finish