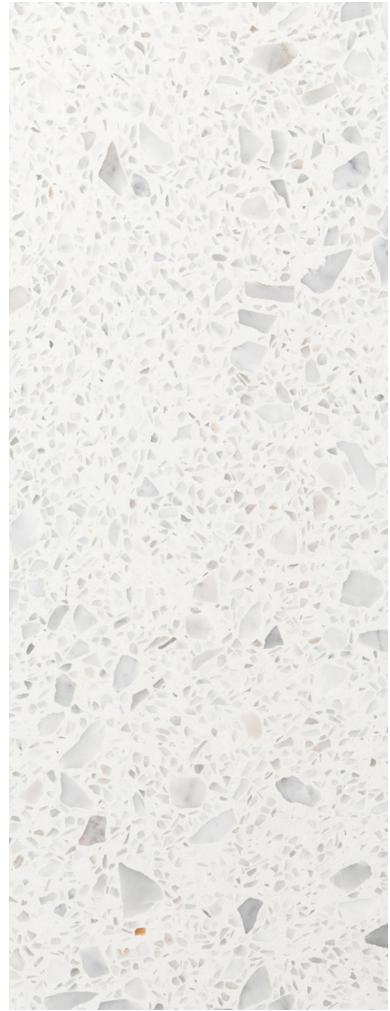

# CURATED ELEGANCE New Natural Stone Collections from Walker Zanger

ardiglio Plumbeo 24" x 24" x 3/4" Honed

Carrara Luminosa 24" x 24" x 3/4" Honed

Turquoise Luxe 18" x 36" x 3/8" Honed

Calacata Caldia Luxe 18" x 36" x 3/8" Polished Finish

Grigio Verona Luxe 18" x 36" x 3/8" Polished Finish

White Venatino Luxe 18" x 36" x 3/8" Honed Finish

Turquoise Luxe 18" x 36" x 3/8" Honed Finish

Carrara Luminosa 24″ x 24″ x 3/4″ Honed Finish

Belgian Black Luxe 18" x 36" x 3/8" Honed Finish

Bardiglio Plumbeo 24" x 24" x 3/4" Honed Finish