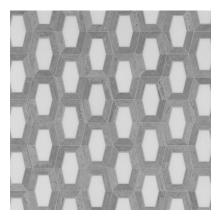

**Claremont Blue Celeste** 12" x 6 3/4" x 3/8" Honed Finish

Monarch Blue Celeste 16 1/4" x 7 1/4" x 3/8" Honed Finish

Claremont Steel Grey 12" x 6 3/4" x 3/8" Honed Finish

Monarch Steel Grey 16 1/4" x 7 1/4" x 5/8" Honed Finish

Parliament Calacata 11 3/8" x 8 1/2" x 3/8" Honed Finish

Parliament Steel Grey 18" x 2 11/16" x 3/8" Honed Finish

Claremont Cafe Bruno 12" x 6 3/4" x 3/8" Honed Finish

Monarch Cafe Bruno 16 1/4" x 7 1/4" x 5/8" Honed Finish

Petite Claremont Blue Celeste 9" x 7 9/16" x 3/8" Honed Finish

Petite Claremont Steel Grey 9" x 7 9/16" x 3/8" Honed Finish

Petite Claremont Cafe Bruno 9" x 7 9/16" x 3/8" Honed Finish