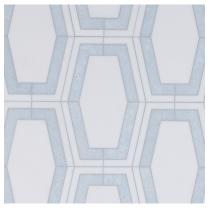

## STUDIO MODERNE

"It's the dialogue between past and present that inspires my new designs for Walker Zanger. I love the versatility the new collection offers designers, from feature walls to kitchens and baths to bar fronts and beyond. This fresh take on dimensional marble tiles and mid-scale mosaics compliment the graphic silhouettes in the original Studio Moderne collection. Incorporating crisp calacata white marble, serene steel gray limestone and a gorgeous new blue celeste marble, my new designs recall the elegance and simplicity that are synonymous with Art Deco and Modernist forms."

Michael Berman, Designer

Claremont Dimensional 12 1/16" x 6 13/16" x 1/2" (high point) Honed Finish

Monarch Dimensional 16 5/16" x 7 5/16" x 1/2" (high point) Honed Finish

Petite Parliament Calacata 11 3/8" x 8 1/2" x 3/8" Honed Finish

**Claremont Blue Celeste** 12" x 6 3/4" x 3/8" Honed Finish

Monarch Blue Celeste 16 1/4" x 7 1/4" x 3/8" Honed Finish

Claremont Steel Grey 12" x 6 3/4" x 3/8" Honed Finish

Monarch Steel Grey 16 1/4" x 7 1/4" x 5/8" Honed Finish