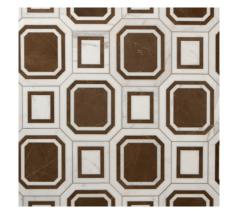

**Claremont Blue Celeste** 12" x 6 3/4" x 3/8" Honed Finish

Monarch Blue Celeste 16 1/4" x 7 1/4" x 3/8" Honed Finish

Claremont Steel Grey 12" x 6 3/4" x 3/8" Honed Finish

Monarch Steel Grey 16 1/4" x 7 1/4" x 5/8" Honed Finish

Parliament Calacata 11 3/8" x 8 1/2" x 3/8" Honed Finish

Parliament Steel Grey 18" x 2 11/16" x 3/8" Honed Finish

Claremont Cafe Bruno 12" x 6 3/4" x 3/8" Honed Finish

Monarch Cafe Bruno 16 1/4" x 7 1/4" x 5/8" Honed Finish