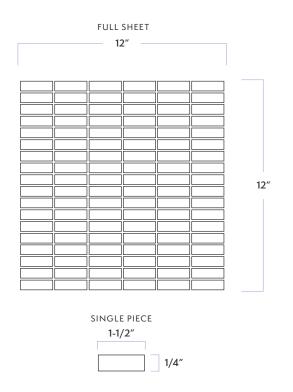

# WALKER° ZANGER

Glass

Iridescent/Textured

| 11111311              |            |                           |              |
|-----------------------|------------|---------------------------|--------------|
| THICKNESS  SHEET SIZE |            | 1/4"<br>11-1/5" x 11-2/5" |              |
|                       |            |                           |              |
| MOUNTING              |            | Mesh                      |              |
| AVAILABLE COL         | .ORS       |                           |              |
|                       |            |                           |              |
| Ocean Foam            | Sand Dunes | Driftwood                 | Water's Edge |
| Tide*                 | Marina*    |                           |              |