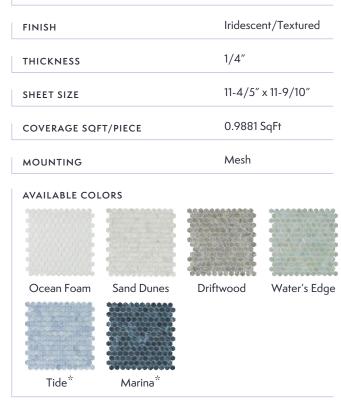

#### MATERIAL DATA

MATERIAL

V2 Color Variation

V3 Color Variation (TIDE & MARINA ONLY)

Frost Resistant