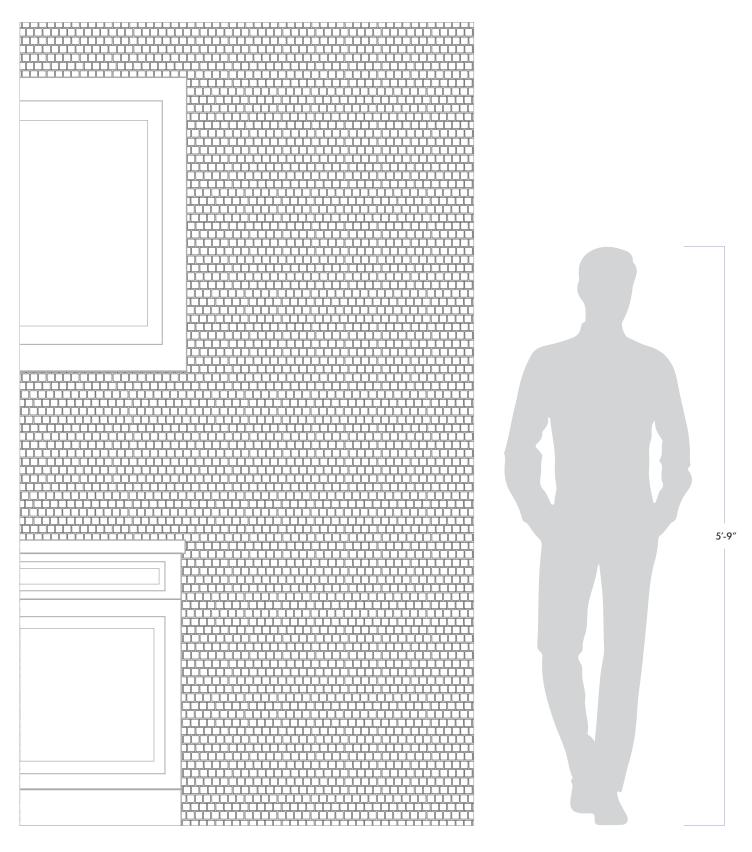

## Shimmer Sequence Mosaic

DATE REVISED: APRIL 2024

# WALKER° ZANGER





#### RECOMMENDED USAGES



Commercial **Exterior Wall** 



Commercial Interior Wall



Residential **Exterior Wall** 



Residential Interior Wall



Residential **Exterior Floor** 



Residential Interior Floor



**Fireplace** Surround



Pool & Spa\*



Shower Wall\*



Shower Floor\*

#### MATERIAL DATA



V2 Color Variation



V3 Color Variation (TIDE & MARINA ONLY)



Frost Resistant

#### MAINTENANCE



Sealing is not required



Clean with a damp cloth and a gentle, non-acidic soap

#### ADDITIONAL NOTES

### **Shimmer** Sequence Mosaic

DATE REVISED: APRIL 2024