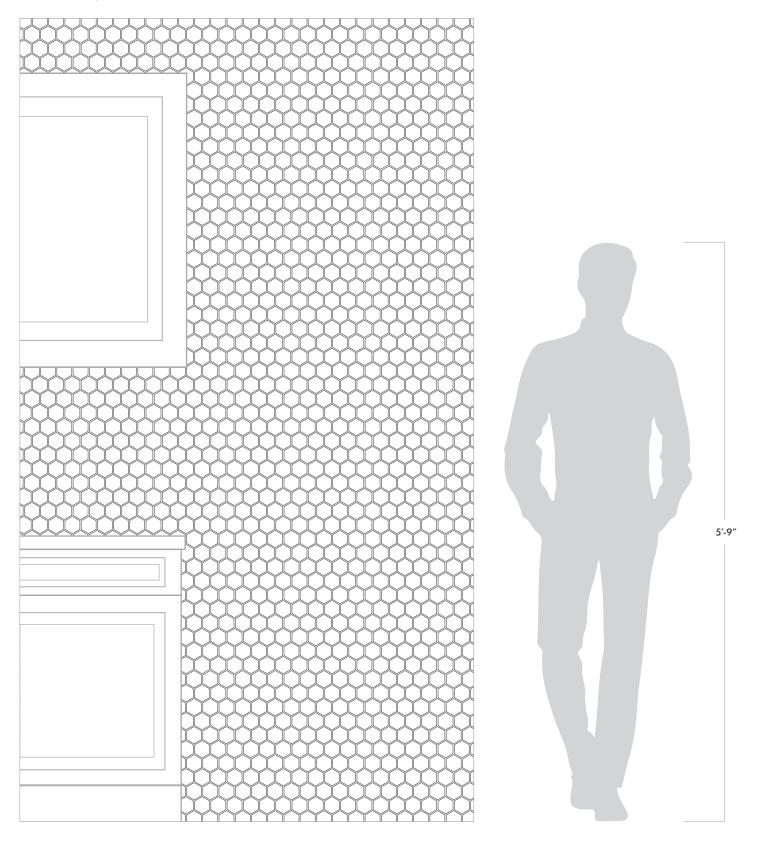

oor, and shower floor applications are ONLY recommended for Windsor White tiles. All other available colors are recommended for interior usage ONLY. For installation on shower floors, please refer to TCNA guidelines and consult with your installer for proper waterproofing and sealing requirements. All 2" Hex Mosaics feature natural stone products. We recommend sealing all natural stone products with a penetrating sealer and sealing all porous non-polished stone (limestone, tumbled marble, etc.) prior to grouting. Stone is a natural product, and care should be taken to protect it from harsh abrasive cleaners and abrasive cleaning tools. For further questions/information about additional usages, please consult with your installer.

## Stonefield Manor 2" Hex Mosaic

DATE REVISED: JULY 2024



WALKER ZANGER