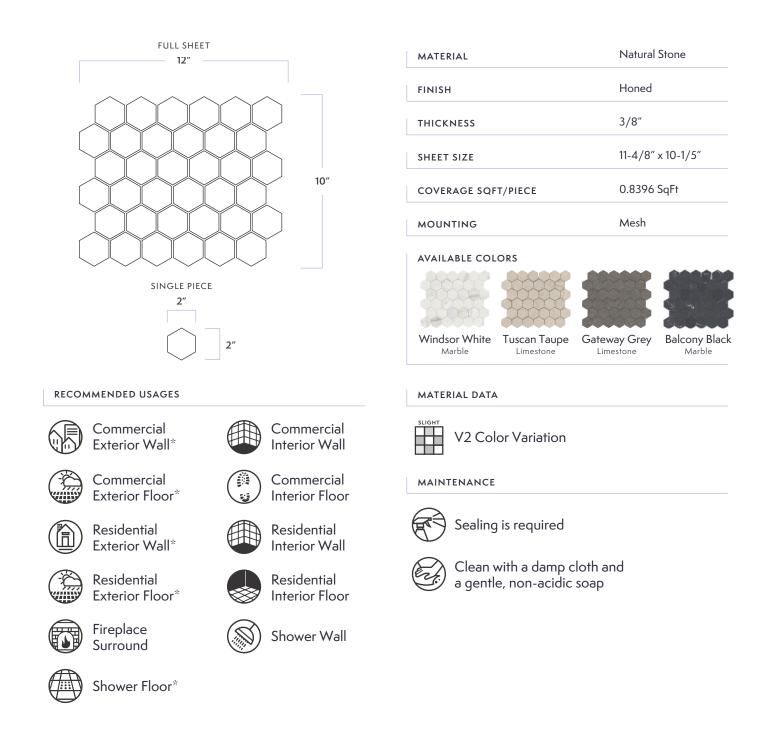

## Stonefield Manor 2" Hex Mosaic

DATE REVISED: JULY 2024

## ADDITIONAL NOTES

Exterior wall, exterior floor, and shower floor applications are ONLY recommended for Windsor White tiles. All other available colors are recommended for interior usage ONLY. For installation on shower floors, please refer to TCNA guidelines and consult with your installer for proper waterproofing and sealing requirements. All 2" Hex Mosaics feature natural stone products. We recommend sealing all natural stone products with a penetrating sealer and sealing all porous non-polished stone (limestone, tumbled marble, etc.) prior to grouting. Stone is a natural product, and care should be taken to protect it from harsh abrasive cleaners and abrasive cleaning tools. For further questions/information about additional usages, please consult with your installer.