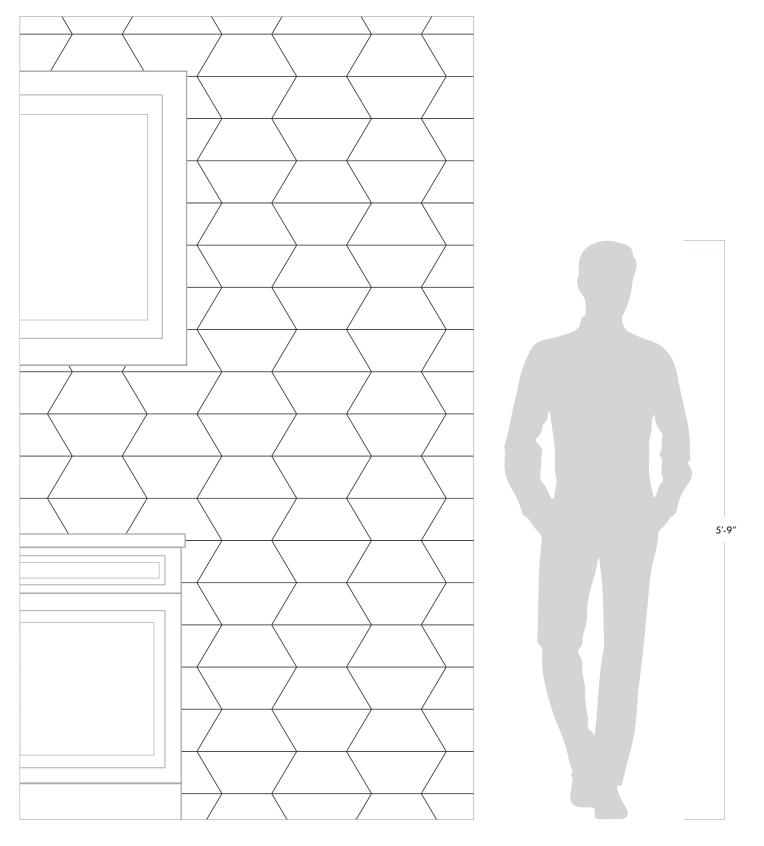

## ADDITIONAL NOTES

Exterior wall, exterior floor, and shower floor applications are ONLY recommended for Windsor White tiles. All other available colors are recommended for interior usage ONLY. For installation on shower floors, please refer to TCNA guidelines and consult with your installer for proper waterproofing and sealing requirements. All Tetra tiles feature natural stone products. We recommend sealing all natural stone products with a penetrating sealer and sealing all porous non-polished stone (limestone, tumbled marble, etc.) prior to grouting. Stone is a natural product, and care should be taken to protect it from harsh abrasive cleaners and abrasive cleaning tools. For further questions/information about additional usages, please consult with your installer.