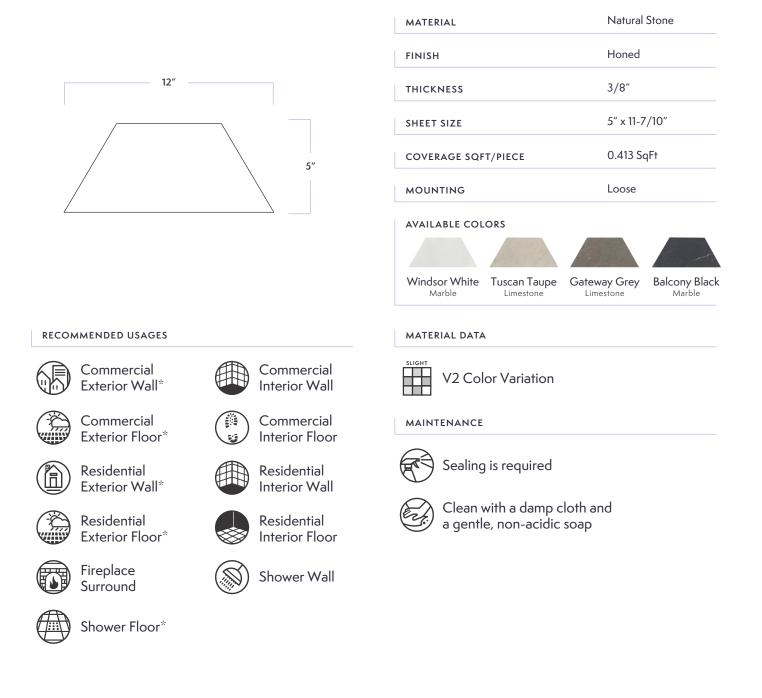

## ADDITIONAL NOTES

Exterior wall, exterior floor, and shower floor applications are ONLY recommended for Windsor White tiles. All other available colors are recommended for interior usage ONLY. For installation on shower floors, please refer to TCNA guidelines and consult with your installer for proper waterproofing and sealing requirements. All Tetra tiles feature natural stone products. We recommend sealing all natural stone products with a penetrating sealer and sealing all porous non-polished stone (limestone, tumbled marble, etc.) prior to grouting. Stone is a natural product, and care should be taken to protect it from harsh abrasive cleaners and abrasive cleaning tools. For further questions/information about additional usages, please consult with your installer.