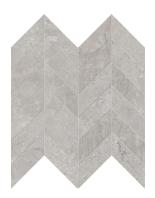

Chevron Almond 1VELALMCHEMA 12" x 12" Matte

Chevron Grey 1VELGRECHEMA 12" x 12" Matte

Chevron White 1VELWHICHEMA 12" x 12" Matte

WALKER ZANGER