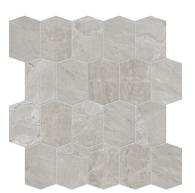

Almond 1VELALM424MA 4" x 24" Matte

Grey 1VELGRE424MA 4" x 24" Matte

White 1VELWHI424MA 4" x 24" Matte

MOSAIC

Hexagon Almond 1VELALMHEXMA 12" x 13" Matte

Velluto

Hexagon Grey 1VELGREHEXMA 12" x 13" Matte

Hexagon White 1VELWHIHEXMA 12" x 13" Matte