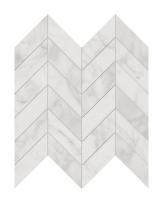

Chevron Almond 1VELALMCHEMA 12" x 12" Matte

Chevron Grey 1VELGRECHEMA 12" x 12" Matte

Chevron White 1VELWHICHEMA 12" x 12" Matte

WALKER ZANGER