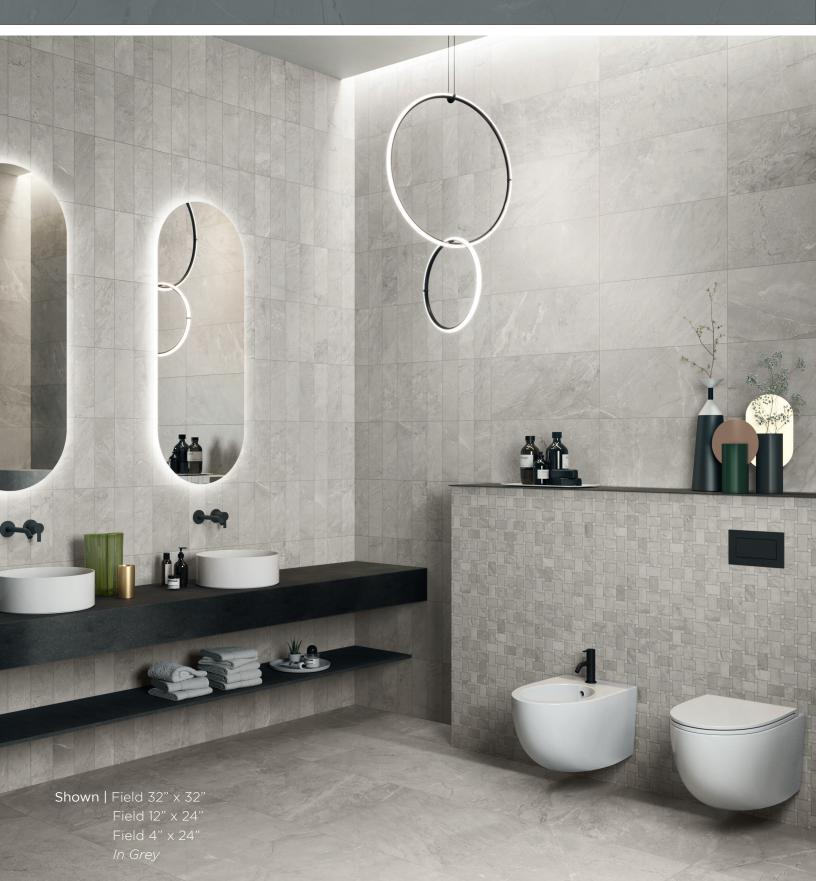

## Velluto

Introducing a new product innovation that reimagines the look and tactile experience of porcelain. Velluto, or 'Velvet' in Italian, is a cuttingedge new 3D-Shaped Technology that enriches two-dimensional structures with recesses, reliefs, and veins that change the perception of a surface.

This new realistic effect echoes the graphic motif of grès porcelain, bringing out the elegance of precious marble and all of its nuances and intense veining. Velluto's palette of white, grey, and almond shades embodies nature's balance while the veins and innovative depressions change the perception of ceramic surfaces. This collection is ideal for commercial and residential flooring, countertops, and wall applications.

## FIELD

Almond 1VELALM32MA 32" x 32" Matte

Velluto

Grey 1VELGRE32MA 32" x 32" Matte

White 1VELWHI32MA 32" x 32" Matte

Almond 1VELALM1224MA 12" x 24" Matte

Grey 1VELGRE1224MA 12" x 24" Matte

White 1VELWHI1224MA 12" x 24" Matte