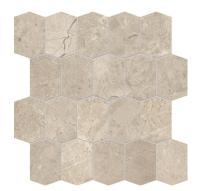

Almond 1VELALM424MA 4" x 24" Matte

Grey 1VELGRE424MA 4" x 24" Matte

White 1VELWHI424MA 4" x 24" Matte

MOSAIC

Hexagon Almond 1VELALMHEXMA 12" x 13" Matte

Velluto

Hexagon Grey 1VELGREHEXMA 12" x 13" Matte

Hexagon White 1VELWHIHEXMA 12" x 13" Matte