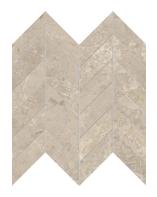

Chevron Almond 1VELALMCHEMA 12" x 12" Matte

Chevron Grey 1VELGRECHEMA 12" x 12" Matte

Chevron White 1VELWHICHEMA 12" x 12" Matte

WALKER ZANGER