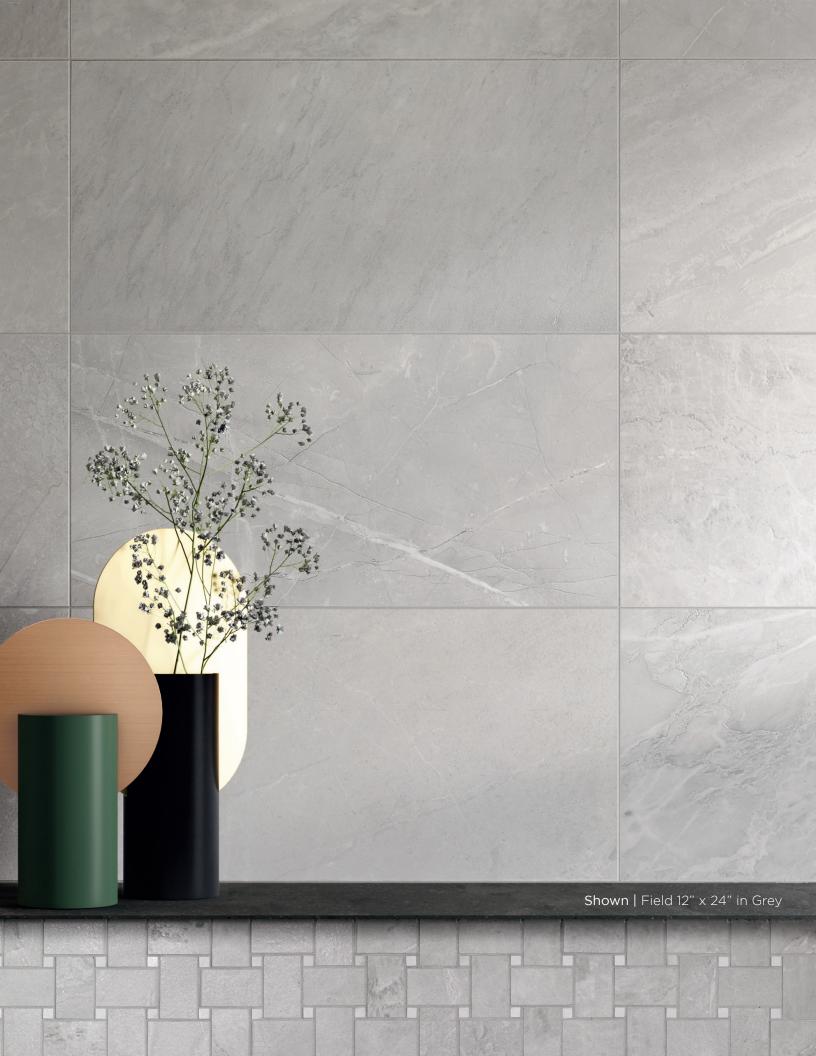

This new realistic effect echoes the graphic motif of grès porcelain, bringing out the elegance of precious marble and all of its nuances and intense veining. Velluto's palette of white, grey, and almond shades embodies nature's balance while the veins and innovative depressions change the perception of ceramic surfaces. This collection is ideal for commercial and residential flooring, countertops, and wall applications.

## FIELD

Almond 1VELALM32MA 32" x 32" Matte

Velluto

Grey 1VELGRE32MA 32" x 32" Matte

White 1VELWHI32MA 32" x 32" Matte

Almond 1VELALM1224MA 12" x 24" Matte

Grey 1VELGRE1224MA 12" x 24" Matte

White 1VELWHI1224MA 12" x 24" Matte