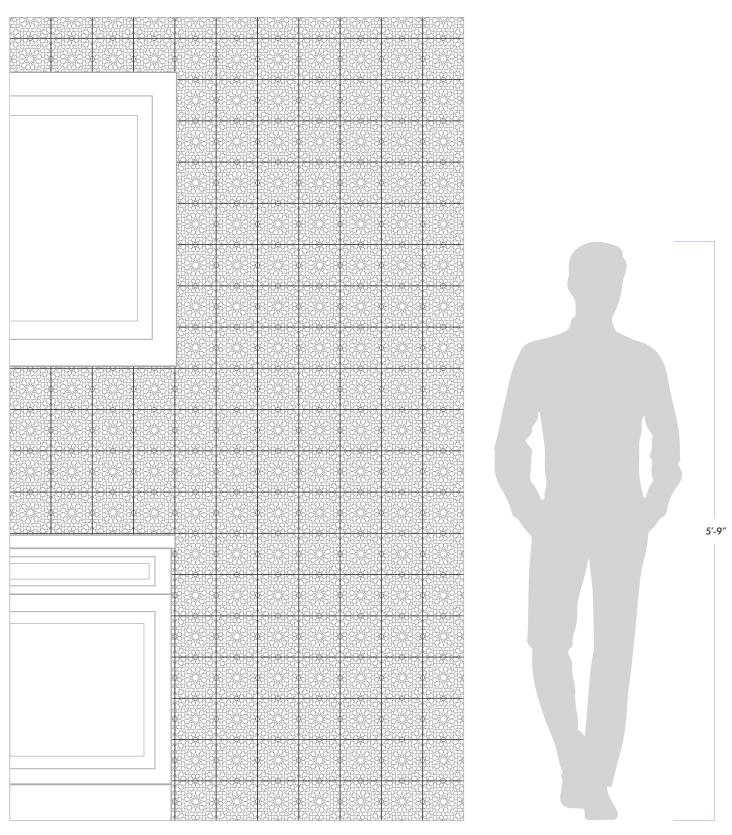

### RECOMMENDED USAGES

Commercial Interior Wall

Residential Interior Wall

Fireplace Surround

Shower Wall