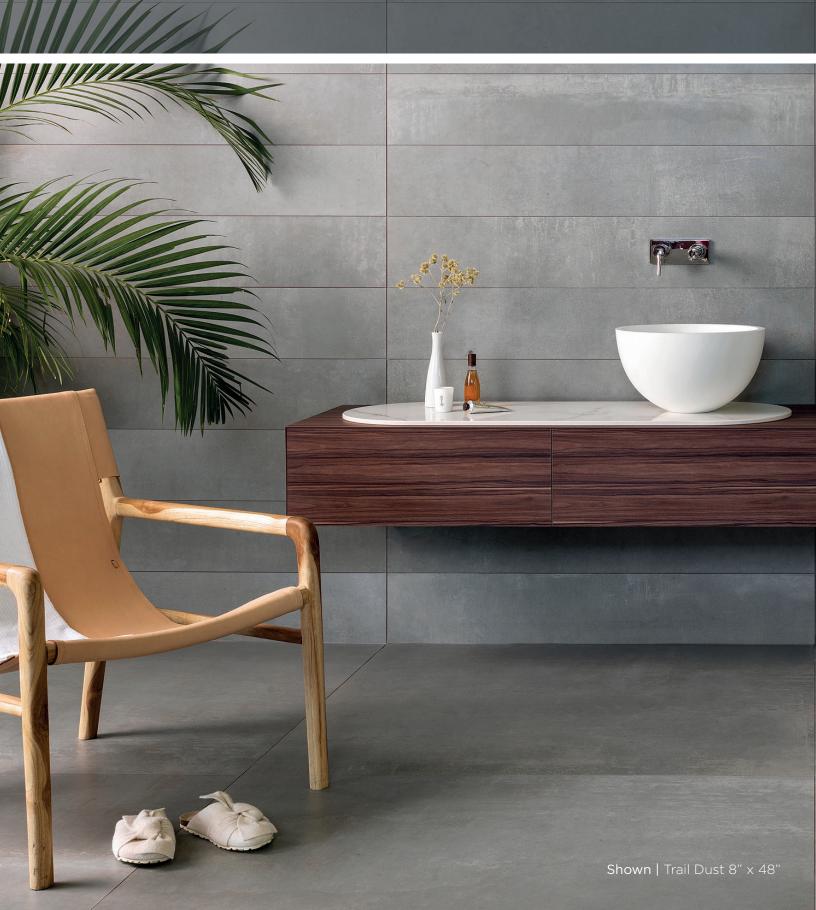

## Paramountstone

This porcelain collection has a concrete look
in 2 trending colors. The inspiration for this
product is the great sizes and finishes. There is
a coordinating mosaic for versatility to design
shower floors and accent the large format tiles.
This exclusive line is classic and timeless and is
sure to be a favorite among the designers.

## **Paramountstone**

Trail Dust

1PARTDU848NA

8" x 48"

Natural

Iron 1PARIRO848NA 8" x 48" Natural

Trail Dust

1PARTDU2448NA