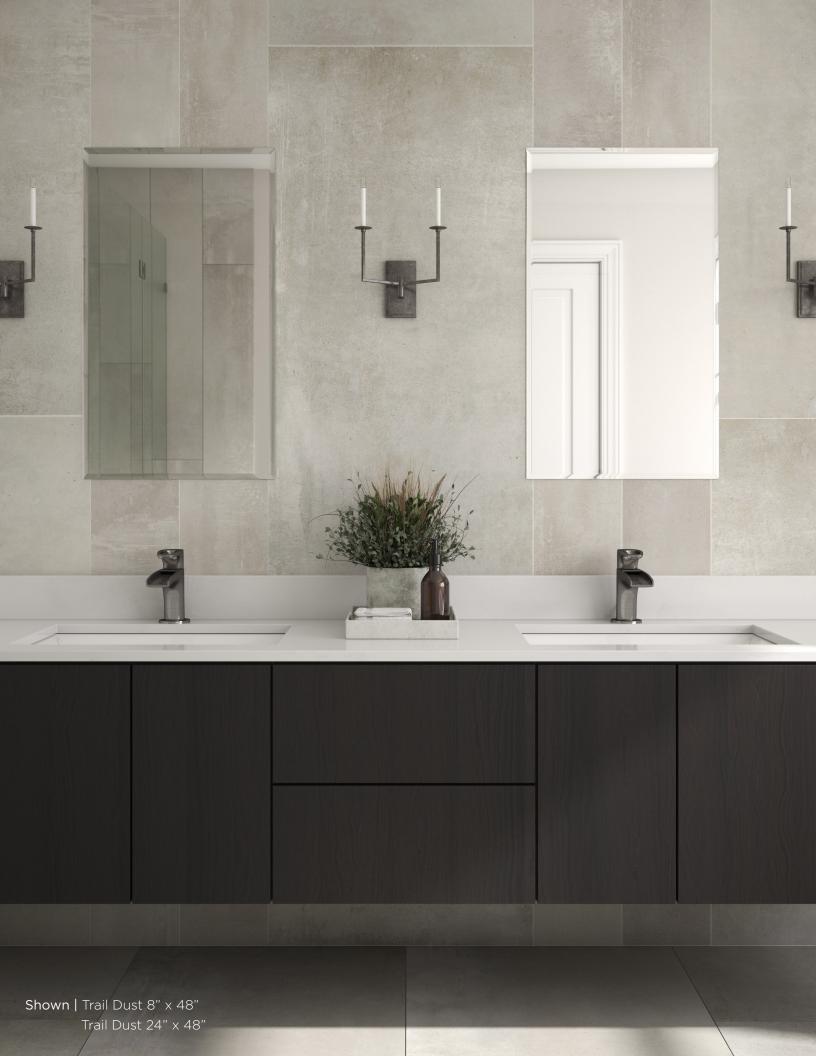

## Paramountstone

This porcelain collection has a concrete look
in 2 trending colors. The inspiration for this
product is the great sizes and finishes. There is
a coordinating mosaic for versatility to design
shower floors and accent the large format tiles.
This exclusive line is classic and timeless and is
sure to be a favorite among the designers.

## **Paramountstone**

Trail Dust

1PARTDU848NA

8" x 48"

Natural

Iron 1PARIRO848NA 8" x 48" Natural

Trail Dust

1PARTDU2448NA

24" x 48"

Natural

Iron 1PARIRO2448NA 24" x 48" Natural