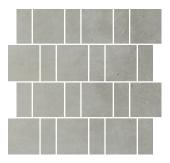

## Paramountstone

Trail Dust

1PARTDUMELMNA

12" x 12" Melange Mosaic

Natural

Iron 1PARIROMELMNA 12" x 12" Melange Mosaic Natural