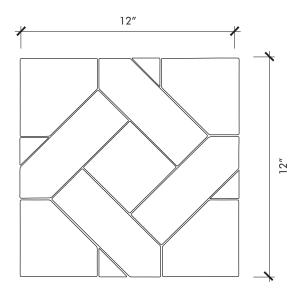

## STERLING ROW™

Classic Fit

| Material                              | Porcelain & Marble* |
|---------------------------------------|---------------------|
| Finish                                | Natural             |
| Thickness                             | 3/8"                |
| Cut and Fill Size                     | 12" x 12"           |
| Square Feet/Piece                     | 1.0013              |
| Mounting                              | Mesh                |
| Available Colors<br>Charcoal<br>Linen |                     |