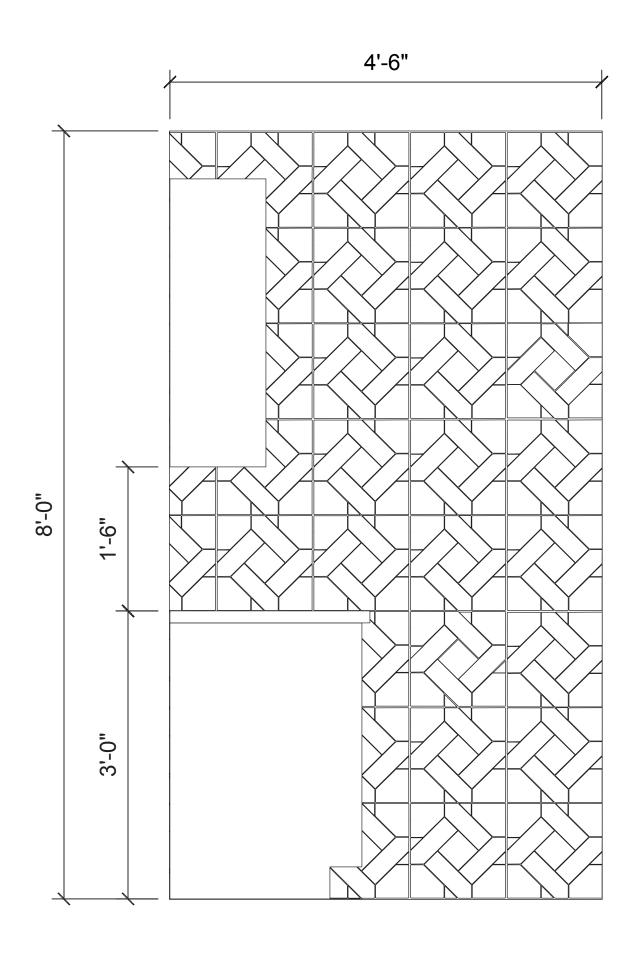

## STERLING ROW™

Classic Fit

| Material                              | Porcelain & Marble* |
|---------------------------------------|---------------------|
| Finish                                | Natural             |
| Thickness                             | 3/8"                |
| Cut and Fill Size                     | 12" x 12"           |
| Square Feet/Piece                     | 1.0013              |
| Mounting                              | Mesh                |
| Available Colors<br>Charcoal<br>Linen |                     |