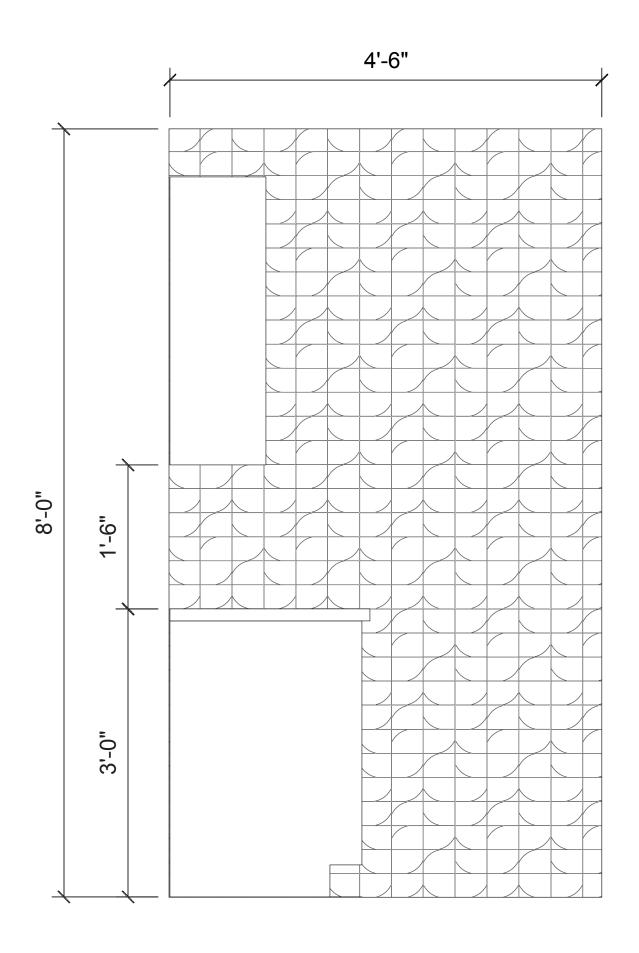

## STERLING ROW™ Short Skirt

| Material                              | Porcelain & Marble* |
|---------------------------------------|---------------------|
| Finish                                | Natural             |
| Thickness                             | 3/8"                |
| Cut and Fill Size                     | 12" x 12"           |
| Square Feet/Piece                     | 1.0013              |
| Mounting                              | Mesh                |
| Available Colors<br>Charcoal<br>Linen |                     |