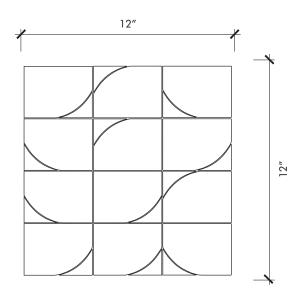

## STERLING ROW™ Short Skirt

| Material                              | Porcelain & Marble* |
|---------------------------------------|---------------------|
| Finish                                | Natural             |
| Thickness                             | 3/8"                |
| Cut and Fill Size                     | 12" x 12"           |
| Square Feet/Piece                     | 1.0013              |
| Mounting                              | Mesh                |
| Available Colors<br>Charcoal<br>Linen |                     |