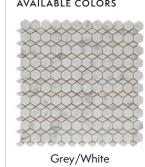

# Marble Impressions Glass Linx Mosaic

DATE REVISED: APRIL 2025

WALKER° ZANGER

| MATERIAL            | Recycled Glass    |
|---------------------|-------------------|
| FINISH              | Honed             |
| THICKNESS           | 1/4"              |
| SHEET SIZE          | 11-4/5" x 11-3/5" |
| COVERAGE SQFT/PIECE | 0.956 SqFt        |
| MOUNTING            | Mesh              |
| DCOF                | >0.42             |
| AVAILABLE COLORS    |                   |