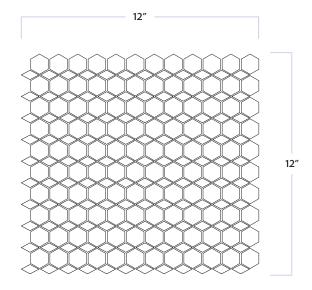

# Marble Impressions Glass Linx Mosaic

DATE REVISED: APRIL 2025

WALKER° ZANGER

| MATERIAL            | Recycled Glass    |
|---------------------|-------------------|
| FINISH              | Honed             |
| THICKNESS           | 1/4"              |
| SHEET SIZE          | 11-4/5" x 11-3/5" |
| COVERAGE SQFT/PIECE | 0.956 SqFt        |
| MOUNTING            | Mesh              |
| DCOF                | >0.42             |
| AVAILABLE COLORS    |                   |

### MATERIAL DATA

V3 Color Variation