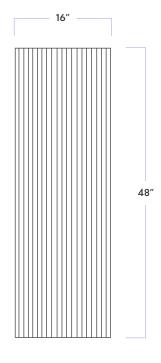

# Pop Culture Contour

DATE REVISED: MARCH 2024

WALKER<sup>®</sup> ZANGER

| MATERIAL            | Ceramic            |
|---------------------|--------------------|
| FINISH              | Textured           |
| THICKNESS           | 1/2″               |
| SHEET SIZE          | 15-7/10" x 47-1/5" |
| COVERAGE SQFT/PIECE | 5.1667 SqFt        |
| MOUNTING            | Loose              |
| AVAILABLE COLORS    |                    |
|                     |                    |
| White               | Black              |