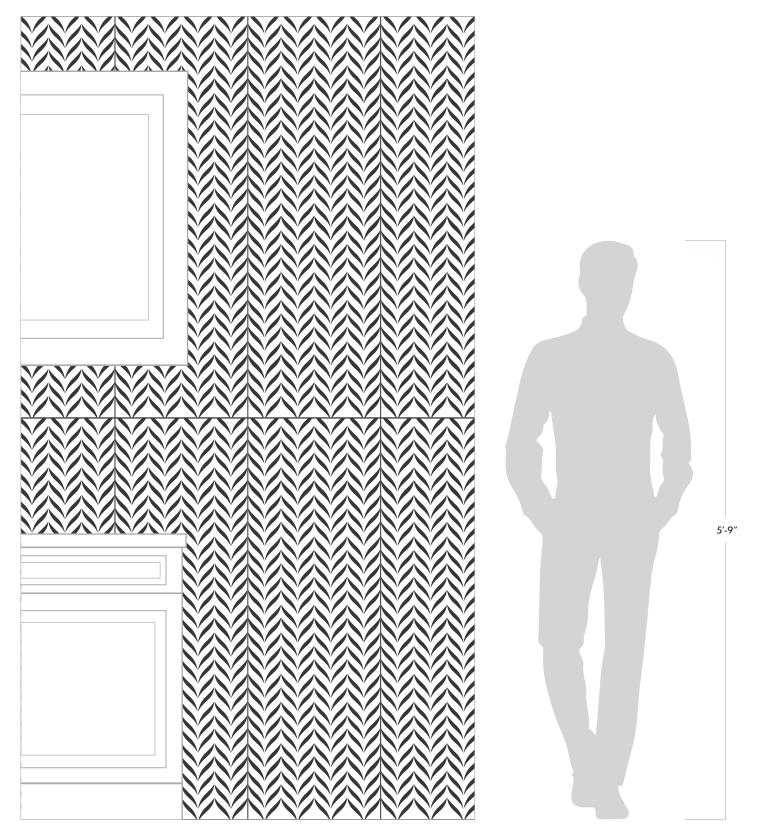

## RECOMMENDED USAGES

Commercial Interior Wall

Residential Interior Wall

Fireplace Surround

Shower Wall

MATERIAL DATA

V2 Color Variation

## ADDITIONAL NOTES

Pop Culture Plume tiles are intended for vertical (wall) applications only. For further questions/information about additional usages, please consult with your installer.

Pop Culture Plume DATE REVISED: MARCH 2024