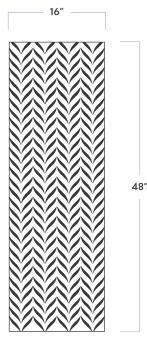

## W A L K E R™ Z A N G E R

| MATERIAL            | Ceramic            |
|---------------------|--------------------|
| FINISH              | Textured           |
| THICKNESS           | 1/2″               |
| SHEET SIZE          | 15-7/10″ x 47-1/5″ |
| COVERAGE SQFT/PIECE | 5.1667 SqFt        |
| MOUNTING            | Loose              |
| AVAILABLE COLORS    |                    |
|                     |                    |
| White               | Black              |