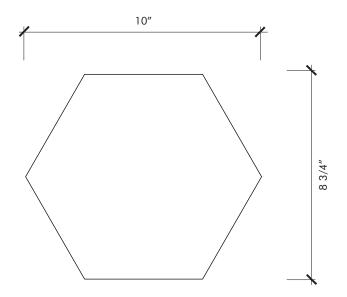

## ANDALUCIA 10" Hexagon

| Material          | Ceramic      |  |  |
|-------------------|--------------|--|--|
| Finish            | Gloss/Matte  |  |  |
| Thickness         | 1/2"         |  |  |
| Cut and Fill Size | 8-3/4" x 10" |  |  |
| Square Feet/Piece | 0.4593       |  |  |
| Mounting          | Loose        |  |  |
| Available Colors  |              |  |  |
| <u>Gloss</u>      | <u>Matte</u> |  |  |
| Blanco            | Atlantico    |  |  |
|                   | Blanco       |  |  |