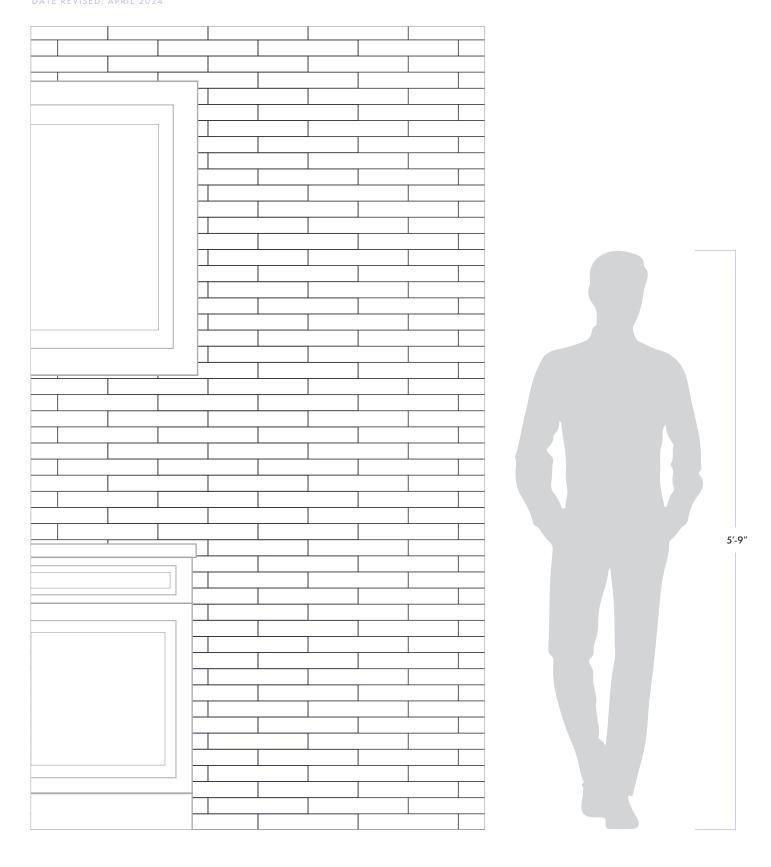

sealer and sealing all porous non-polished stone (limestone, tumbled marble, etc.) prior to grouting. This prevents grout from staining or affecting the color of the stone. Stone is a natural product, and care should be taken to protect it from harsh abrasive cleaners and abrasive cleaning tools. White thin-set or mortar is required for the following: light limestone, tumbled stones, "antiquated stones" and light-colored marbles. It is possible that dry seams, pits, fossils, and glass veins are often filled at the factory. The fill may perhaps leak through the voids. In this case, refilling the voids may be a necessary maintenance procedure. For further questions/information about additional usages, please consult with your installer.

Accent Bleu 2" x 12" Field DATE REVISED: APRIL 2024



WALKER ZANGER<sup>®</sup>