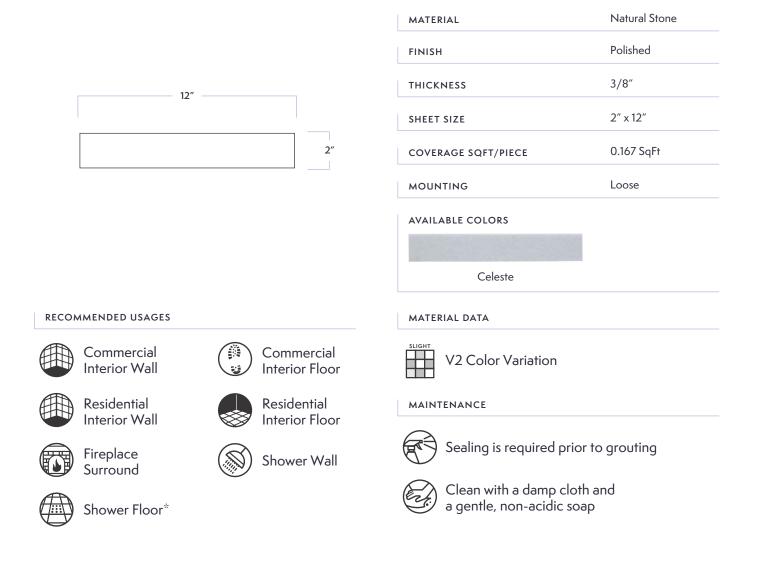

## ADDITIONAL NOTES

For installation on shower floors, please refer to TCNA guidelines and consult with your installer for proper waterproofing and sealing requirements. Accent Bleu 2" x 12" field tiles feature natural stone products. We recommend sealing all natural stone products with a penetrating sealer and sealing all porous non-polished stone (limestone, tumbled marble, etc.) prior to grouting. This prevents grout from staining or affecting the color of the stone. Stone is a natural product, and care should be taken to protect it from harsh abrasive cleaners and abrasive cleaning tools. White thin-set or mortar is required for the following: light limestone, tumbled stones, "antiquated stones" and light-colored marbles. It is possible that dry seams, pits, fossils, and glass veins are often filled at the factory. The fill may perhaps leak through the voids. In this case, refilling the voids may be a necessary maintenance procedure. For further questions/information about additional usages, please consult with your installer.

Accent Bleu 2" x 12" Field DATE REVISED: APRIL 2024

WALKER ZANGER<sup>®</sup>