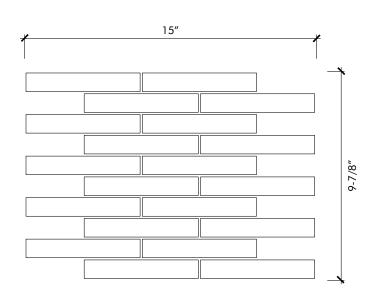

## 6TH AVENUE 1" x 6" Mosaic

| Material                                  | Ceramic                                             |
|-------------------------------------------|-----------------------------------------------------|
| Finish                                    | Gloss/Matte                                         |
| Thickness                                 | 3/8"                                                |
| Cut and Fill Size                         | 12" x 9-7/8"                                        |
| Square Feet/Piece                         | 0.8210                                              |
| Mounting                                  | Mesh                                                |
| Available Colors*  Matte Gloss Ink Canvas |                                                     |
| White                                     | Fog French Clay Ink Jade Marlin Blue Pale Sky White |