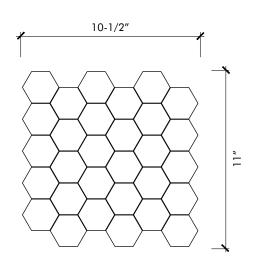

## **6TH AVENUE** 2" Hexagon Mosaic

| Material          | Ceramic       |  |
|-------------------|---------------|--|
| Finish            | Gloss/Matte   |  |
| Thickness         | 3/8"          |  |
| Cut and Fill Size | 10-1/2" x 11" |  |
| Square Feet/Piece | 0.8244        |  |
| Mounting          | Mesh          |  |
| Available Colors* |               |  |
| <u>Matte</u>      | <u>Gloss</u>  |  |
| Ink               | Canvas        |  |
| White             | Fog           |  |
|                   | French Clay   |  |
|                   | Ink .         |  |
|                   | Jade          |  |
|                   | Marlin Blue   |  |
|                   | Pale Sky      |  |
|                   | White '       |  |