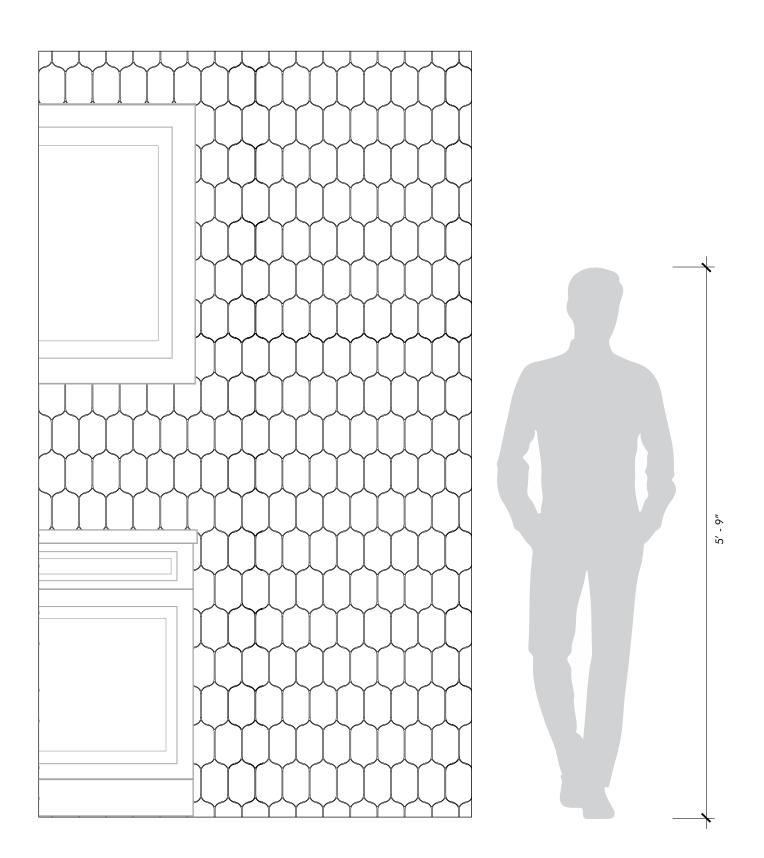

Material Ceramic

| Usage |                            |
|-------|----------------------------|
|       | Commercial Interior Wall   |
|       | Residential Interior Floor |
|       | Residential Interior Wall  |
|       | Shower Floor*              |
|       | Shower Wall                |