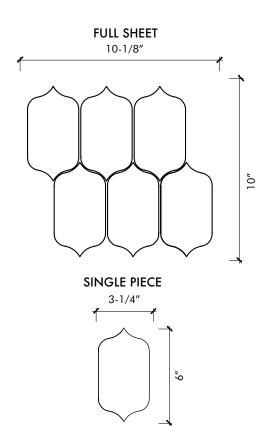

## **6TH AVENUE**Cocoon Mosaic

| Finish            | Gloss/Matte                       |
|-------------------|-----------------------------------|
| Thickness         | 3/8"                              |
| Cut and Fill Size | 10-1/8" x 10"                     |
| Square Feet/Piece | 0.6460                            |
| Mounting          | Mesh                              |
| Available Colors* |                                   |
| <u>Matte</u>      | <u>Gloss</u>                      |
| Ink               |                                   |
| IIIK              | Canvas                            |
| White             |                                   |
| *****             | Canvas<br>Fog<br>French Clay      |
| *****             | Fog                               |
|                   | Fog<br>French Clay                |
|                   | Fog<br>French Clay<br>Ink         |
| *****             | Fog<br>French Clay<br>Ink<br>Jade |