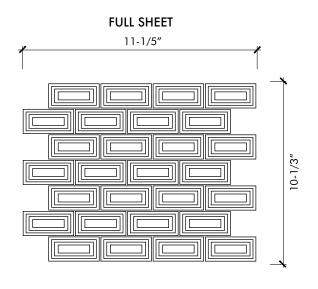

## **6TH AVENUE**Museum Mosaic

| SINGLE PIECE |       |
|--------------|-------|
| 2-1/2"       |       |
| <b>*</b>     | *.    |
|              | 1-1/2 |

| Usage |                           |
|-------|---------------------------|
|       | Commercial Interior Wall  |
|       | Residential Interior Wall |
|       | Shower Wall               |