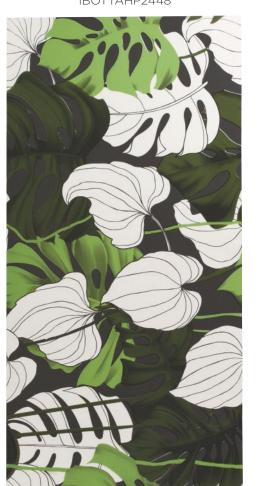

# **TAHITI PATTERN**1BOTTAHP2448

| SIZE      | THICKNESS | SF/PIECE | MATERIAL  | FINISH |
|-----------|-----------|----------|-----------|--------|
| 24" × 24" | 3/8"      | 3.876    | Porcelain | Matte  |