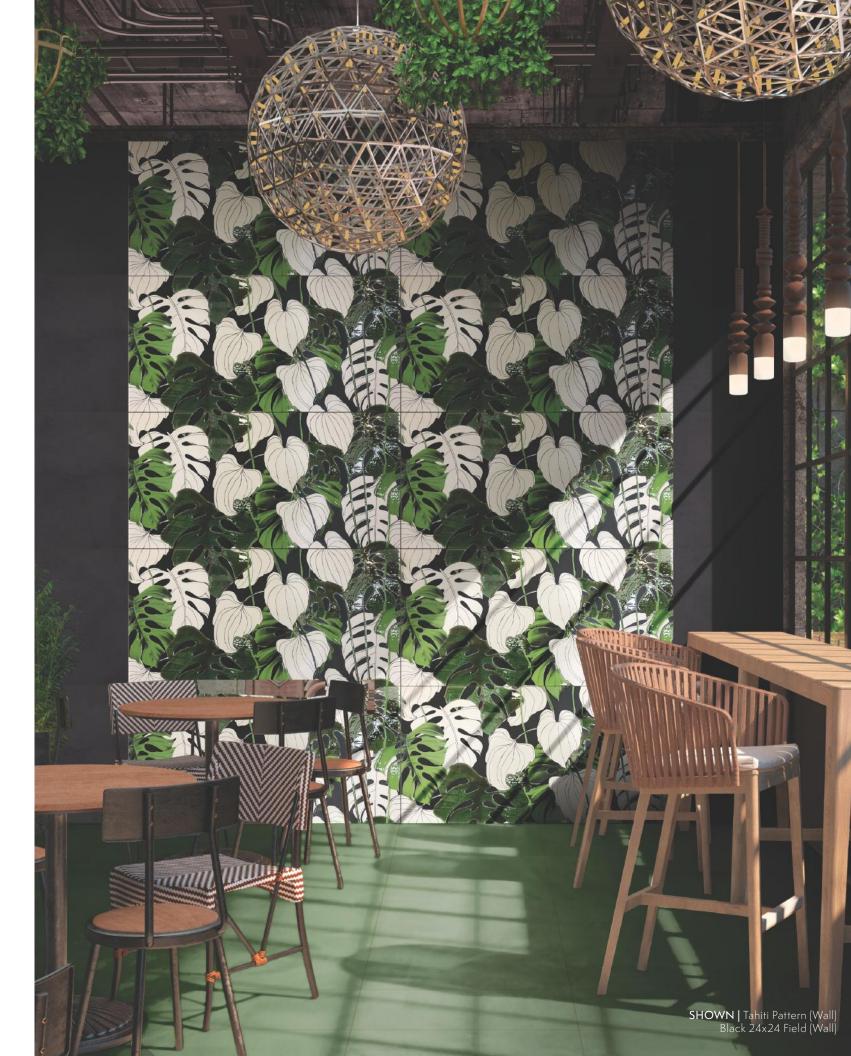

# **TAHITI PATTERN**1BOTTAHP2448

| SIZE      | THICKNESS | SF/PIECE | MATERIAL  | FINISH |
|-----------|-----------|----------|-----------|--------|
| 24" × 24" | 3/8"      | 3.876    | Porcelain | Matte  |