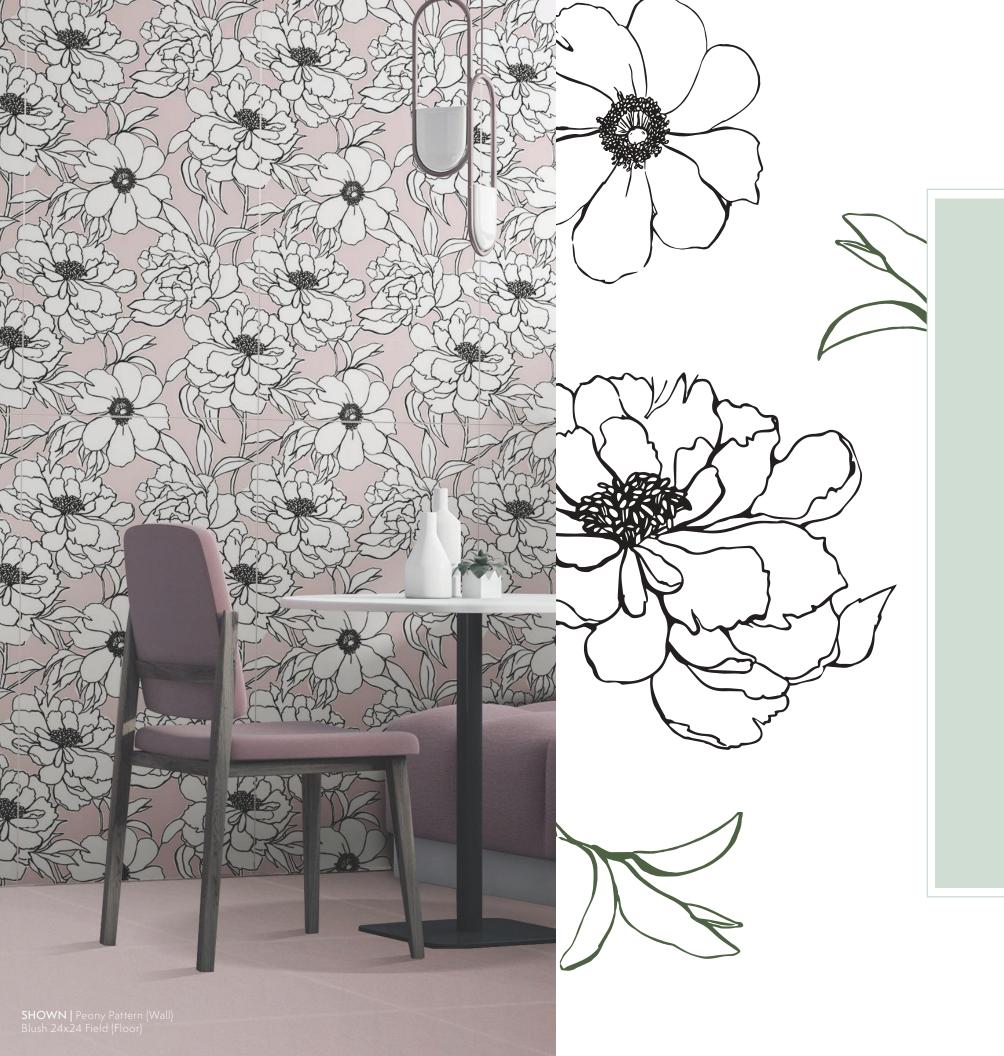

## PEONY PATTERN

# BOTANICALS

When a room calls for more than clean lines and subdued colors, we answer with maximalist design. Reminiscent of Dorothy Draper's high-style designs, the Botanicals collection is filled with bright, whimsical designs that bring a playful touch of escapism to any space. Large florals and leafy patterns stimulate a room with a lively energy that bridges the gap between vintage and modern styles.