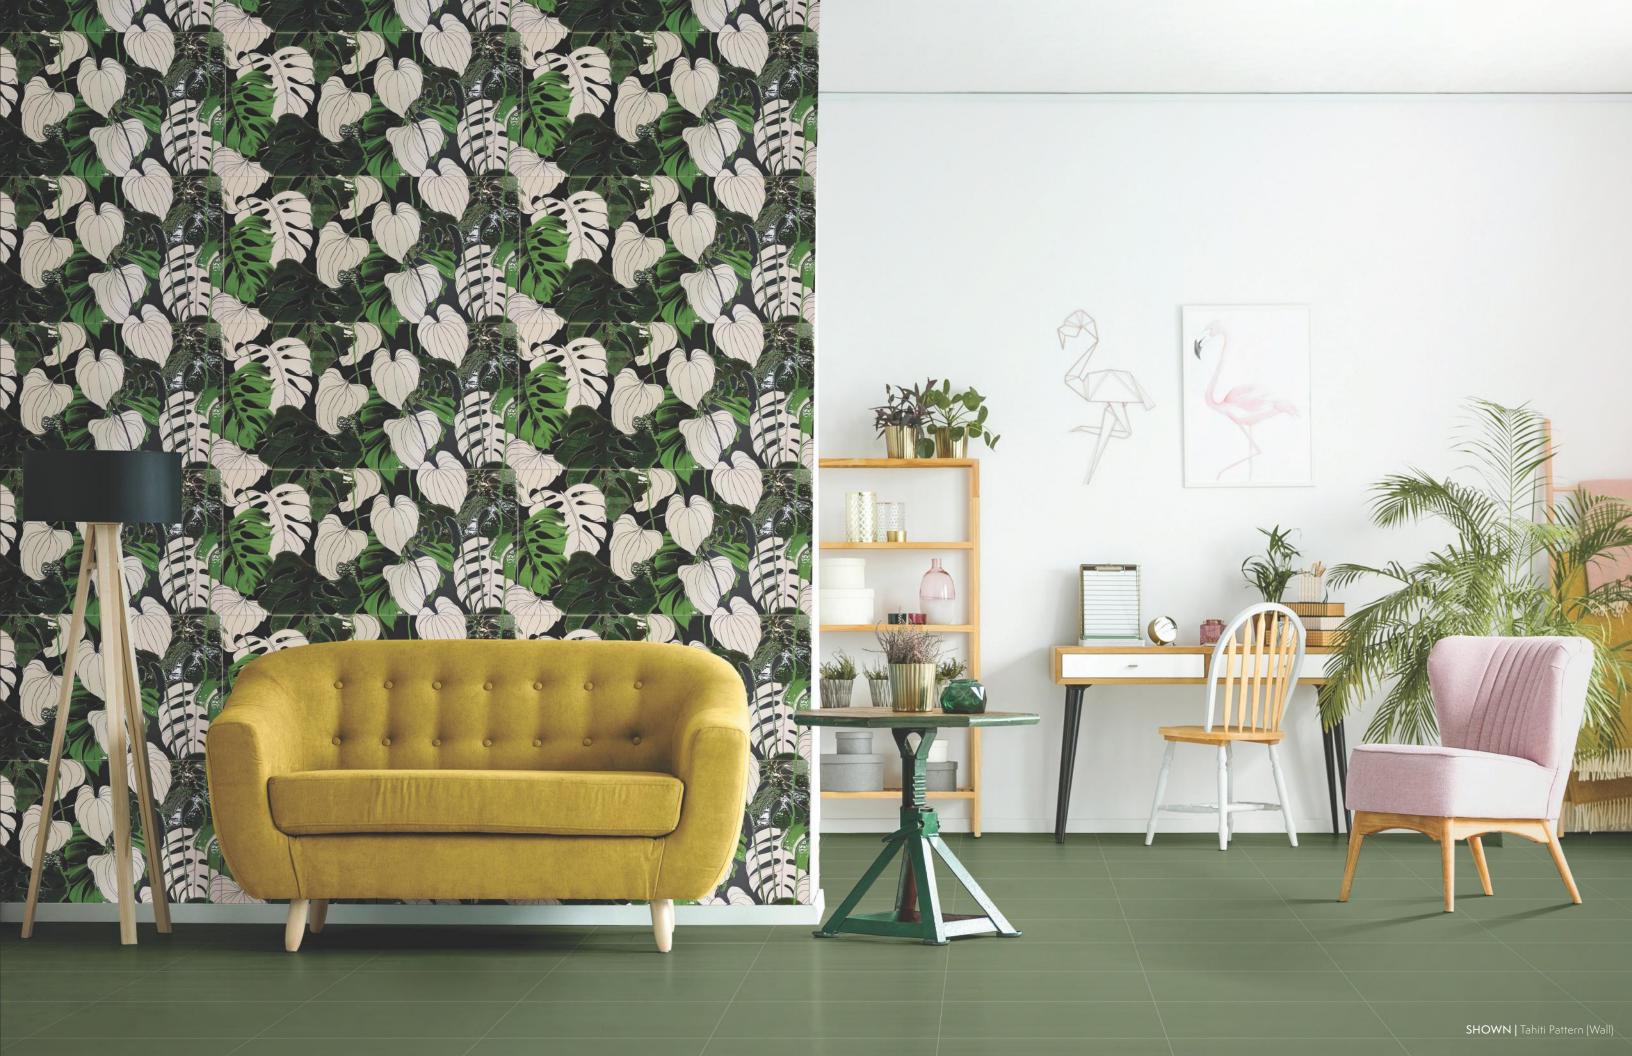

# **TAHITI PATTERN**1BOTTAHP2448

| SIZE      | THICKNESS | SF/PIECE | MATERIAL  | FINISH |
|-----------|-----------|----------|-----------|--------|
| 24" × 24" | 3/8"      | 3.876    | Porcelain | Matte  |

### RECOMMENDED USAGE

Residential Interior Wall

Residential Exterior Wall

Residential Exterior Floor Residential Interior Floor

Commercial Interior Wall

Commercial Exterior Wall

Commercial Interior Floor

Commercial Exterior Floor