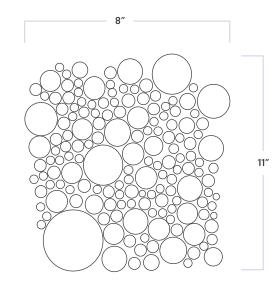

# WALKER<sup>™</sup> ZANGER

| MATERIAL            | Natural Stone |
|---------------------|---------------|
| FINISH              | Honed         |
| THICKNESS           | 3/8″          |
| SHEET SIZE          | 11" x 8"      |
| COVERAGE SQFT/PIECE | 0.5747 SqFt   |
| MOUNTING            | Mesh          |
|                     |               |