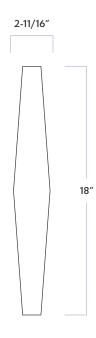

## WALKER<sup>™</sup> ZANGER

| MATERIAL            | Natural Stone  |
|---------------------|----------------|
| FINISH              | Honed          |
| THICKNESS           | 3/8″           |
| SHEET SIZE          | 18" x 2-11/16" |
| COVERAGE SQFT/PIECE | 0.3750 SqFt    |
| MOUNTING            | Loose          |
|                     |                |