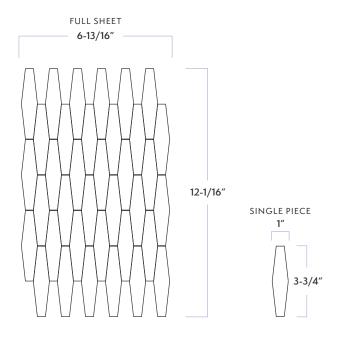

### WALKER<sup>™</sup> ZANGER

| MATERIAL            | Natural Stone       |
|---------------------|---------------------|
| FINISH              | Honed               |
| THICKNESS           | 3/8″                |
| SHEET SIZE          | 12-1/16" x 6-13/16" |
| COVERAGE SQFT/PIECE | 0.6751 SqFt         |
| MOUNTING            | Mesh                |