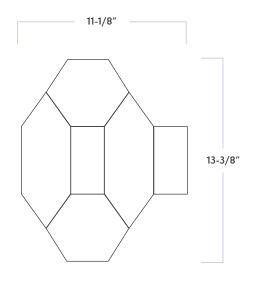

## WALKER<sup>™</sup> ZANGER

Gascogne Blue

| MATERIAL            | Natural Stone     |
|---------------------|-------------------|
| FINISH              | Honed             |
| THICKNESS           | 3/8″              |
| SHEET SIZE          | 11-1/8" x 13-3/8" |
| COVERAGE SQFT/PIECE | 0.6803 SqFt       |
| MOUNTING            | Mesh              |
| AVAILABLE COLORS    |                   |
|                     |                   |