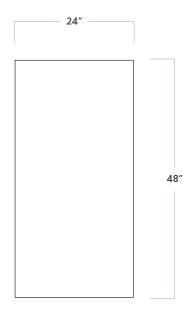

## Gubi 24" x 48" Natural Field

DATE REVISED: MAY 2023

| -1/5" |
|-------|
|       |
|       |
|       |