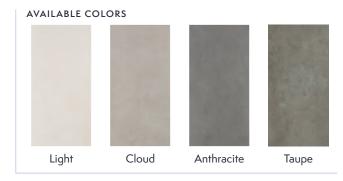

## Gubi 24" x 48" Natural Field

DATE REVISED: MAY 2023





| -1/5" |
|-------|
|       |
|       |
|       |



### RECOMMENDED USAGES



Commercial Exterior Wall



Commercial Interior Wall



Commercial Exterior Floor



Commercial Interior Floor



Residential Exterior Wall



Residential Interior Wall



Residential Exterior Floor



Residential Interior Floor



Fireplace Surround



Shower Wall



Shower Floor



Steam Shower Wall



Steam Shower Floor

# Steam Sho

### MATERIAL DATA



V3 Color Variation



Frost Resistant

#### MAINTENANCE



Sealing is not required



Clean with a damp cloth and a gentle, non-acidic soap

Gubi 24" x 48" Natural Field

DATE REVISED: MAY 2023