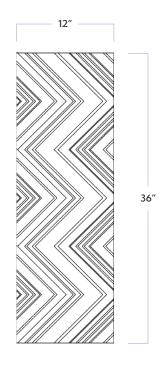

Shower Wall

| MATERIAL            |       | Ceramic     |       |
|---------------------|-------|-------------|-------|
| FINISH              |       | Natural     |       |
| THICKNESS           |       | 3/8"        |       |
| SHEET SIZE          |       | 12" x 36"   |       |
| COVERAGE SQFT/PIECE |       | 2.8818 SqFt |       |
| MOUNTING            |       | Loose       |       |
| AVAILABLE COL       | .ORS  |             |       |
|                     |       |             |       |
|                     |       |             |       |
|                     |       |             |       |
|                     |       |             |       |
| Light               | Cloud | Anthracite  | Taupe |