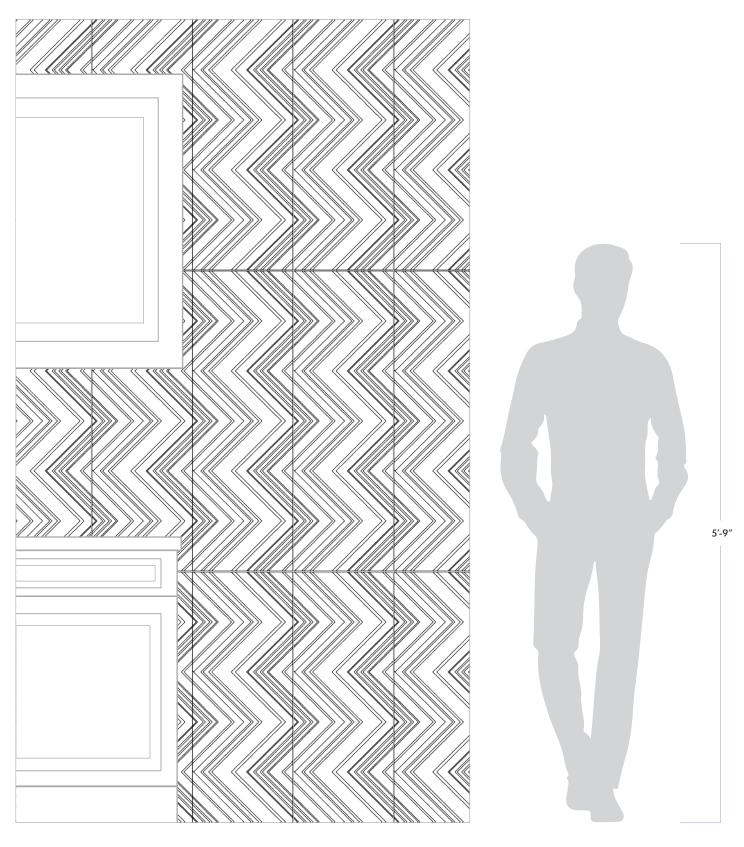

Shower Wall

| MATERIAL            |       | Ceramic     |       |
|---------------------|-------|-------------|-------|
| FINISH              |       | Natural     |       |
| THICKNESS           |       | 3/8"        |       |
| SHEET SIZE          |       | 12" x 36"   |       |
| COVERAGE SQFT/PIECE |       | 2.8818 SqFt |       |
| MOUNTING            |       | Loose       |       |
| AVAILABLE COL       | .ORS  |             |       |
|                     |       |             |       |
|                     |       |             |       |
|                     |       |             |       |
|                     |       |             |       |
| Light               | Cloud | Anthracite  | Taupe |