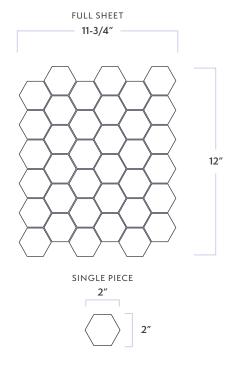

### Pietra Bello 2" Hexagon Mosaic

DATE REVISED: JUNE 2023

Shower Floor\*

Steam Shower Wall

Steam Shower Floor

| Natural Stone |
|---------------|
| loned         |
| /8"           |
| 1-3/4" x 12"  |
| ).9792 SqFt   |
| Mesh          |
|               |