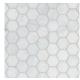

### Pietra Bello 2" Hexagon Mosaic

DATE REVISED: JUNE 2023

## WALKER<sup>™</sup> ZANGER



#### RECOMMENDED USAGES



Commercial Exterior Wall



Commercial Interior Wall



Commercial Interior Floor



Residential Exterior Wall



Residential Interior Wall



Residential Interior Floor



Shower Wall



Shower Floor\*



Steam Shower Wall



Steam Shower Floor

| Natural Stone |
|---------------|
| loned         |
| /8"           |
| 1-3/4" x 12"  |
| ).9792 SqFt   |
| Mesh          |
|               |

#### AVAILABLE COLORS



Bianco Bello

#### MATERIAL DATA



V4 Color Variation

#### MAINTENANCE



Sealing is required prior to grouting



Clean with a damp cloth and a gentle, non-acidic soap

#### ADDITIONAL NOTES

For installation on shower floors, please refer to TCNA guidelines and consult with your installer for proper waterproofing and sealing requirements. Pietra Bello 2" Hex Mosaic is a natural stone product. We recommend sealing all natural stone products with a penetrating sealer and sealing all porous non-polished stone (limestone, tumbled marble, etc.) prior to grouting. This prevents grout from staining or affecting the color of the stone. Stone is a natural product, and care should be taken to protect it from harsh abrasive cleaners and abrasive cleaning tools. White thin-set or mortar is requi