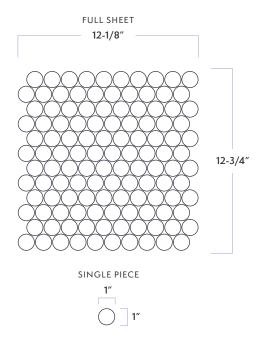

# WALKER<sup>™</sup> ZANGER

| MATERIAL            | Natural Stone     |
|---------------------|-------------------|
| FINISH              | Honed             |
| THICKNESS           | 3/8″              |
| SHEET SIZE          | 12-1/8" x 12-3/4" |
| COVERAGE SQFT/PIECE | 1.000 SqFt        |
| MOUNTING            | Mesh              |
|                     |                   |
| AVAILABLE COLORS    |                   |
| AVAILABLE COLORS    |                   |
| AVAILABLE COLORS    |                   |